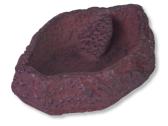

Grey cave for terrarium animals

Suitable for:

- Individual terrarium design: cave in stone look retreat for the terrarium dwellers
- Non-toxic: coloured resin does not release any harmful substances
- Heavy –duty version to prevent it from being accidentally knocked over
- ReptilCava the cage for terrariums: available in various colours and sizes
- Package contents: cave for terrarium animals, ReptilCava

Not dangerous for the dwellers JBL's cave ReptilCava is made of a non-toxic, through-dyed resin. It does not emit any harmful substances. The cave has a heavy-duty, stable design to prevent accidental knocking over. The cave is available in various colours and sizes.