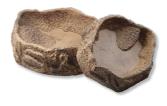

Grey cave for terrarium animals

Suitable for:

- Individual terrarium design: cave in stone look retreat for the terrarium dwellers
- Non-toxic: coloured resin does not release any harmful substances
- Heavy –duty version to prevent it from being accidentally knocked over
- ReptilCava the cage for terrariums: available in various colours and sizes
- Package contents: cave for terrarium animals, ReptilCava

Not dangerous for the dwellers JBL's cave ReptilCava is made of a non-toxic, through-dyed resin. It does not emit any harmful substances. The cave has a heavy-duty, stable design to prevent accidental knocking over. The cave is available in various colours and sizes.