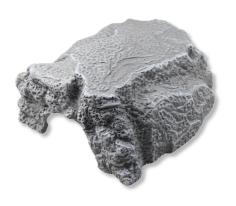

Grey cave for terrarium animals

Suitable for:

- Individual terrarium design: cave in stone look retreat for the terrarium dwellers
- Non-toxic: coloured resin does not release any harmful substances
- Heavy –duty version to prevent it from being accidentally knocked over
- ReptilCava the cage for terrariums: available in various colours and sizes
- Package contents: cave for terrarium animals, ReptilCava

Not dangerous for the dwellers JBL's cave ReptilCava is made of a non-toxic, through-dyed resin. It does not emit any harmful substances. The cave has a heavy-duty, stable design to prevent accidental knocking over. The cave is available in various colours and sizes.