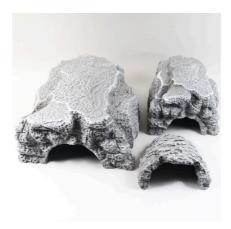

# JBL ReptilCava GREY Product details

| Article data             |                       |                       |                        |
|--------------------------|-----------------------|-----------------------|------------------------|
| Product name             | JBL ReptilCava GREY S | JBL ReptilCava GREY M | JBL ReptilCava GREY XL |
| Art. No.                 | 7108800               | 7108900               | 7109000                |
| EAN number               | 4014162710888         | 4014162710895         | 4014162710901          |
| EAN as barcode           |                       |                       |                        |
| Size                     | S                     | М                     | XL                     |
| -                        | -                     | -                     | -                      |
| Expiry months            | -                     | -                     | -                      |
| RRP incl. VAT            | 14,17 €               | 22,29 €               | 26,68 €                |
| Base price               | -                     | -                     | -                      |
| Nominal filling quantity | -                     | -                     | -                      |
| Base quantity            | 1                     | 1                     | 1                      |
| Gross weight             | 230 g                 | 640 g                 | 980 g                  |
| Net weight               | 230 g                 | 640 g                 | 980 g                  |
| Weight change            | 1000                  | 1000                  | 1000                   |