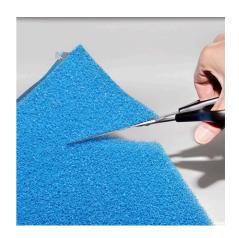

Coarse foam for filters to combat all kinds of water cloudiness

- Quick elimination of cloudiness in freshwater and saltwater aquariums and in ponds: reusable foam for the use in filter
- Easy to use: cut the foam to the size you need (suitable for all filters). Layer as filter stage for pre- and long-term filtering
- Crystal-clear water: filters off floating algae and all kinds of clouding. Provides very large surface for the settlement of cleansing bacteria
- No release of harmful substances water neutral fine foam with 10 ppi pore size
- Contents: 1 washable foam filter mat for aquariums (50x50 cm) for all types of filter; available in 2.5 cm, 5 cm and 10 cm thickness

### Product information

Easy to use

Cut foam about 1-2 mm larger than the relevant cross section of the filter and put it into the filter as the last filter stage. Avoid gaps between the inner wall and filter. Coarse-pored foam as long-term filter material.