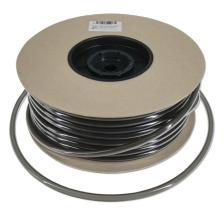

Grey-transparent hose wound on a cardboard reel

- Multi-purpose hose for air supply (4/6 mm), water changes, filtering, UV-C water clarifiers etc.
- Grey tinted to prevent algae growth inside the hose, free of heavy metals
- Data printed on hose: dimensions and EAN barcode. Resistant to ozone, salt, acids, alkalis, grease and solvents (non-polar)
- Available as an air hose or water hose in several diameters (4/6, 9/12, 12/16, 16/22 mm)
- Package contents: one environmentally friendly cardboard reel with rolled up (unkinked) hose in the colour grey-transparent

Premium quality:

The JBL air and water hoses are free of heavy metals. They are made of high-quality material and come with a card for hanging up or on an environmentally friendly cardboard reel (for retailers and breeders)