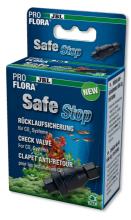

Water backflow stop for CO2 systems

- Special water backflow stop for aquarium accessories
- Accessory for CO2 systems, pH control devices and solenoid valves
- Easy to install: integrate the backflow stop between diffuser and CO2 system with the arrow in the direction to the aquarium
- For CO2 hoses with Ø 4/6 mm
- Package contents: water backflow stop for CO2 systems, ProFlora SafeStop

The special water backflow stop ensures best protection for CO2 systems, pH controllers and solenoid valves. The installation in carried out by integrating the check valve with the arrow in direction to the aquarium (between diffuser and CO2 system).