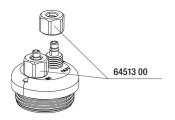

# JBL PROFLORA SafeStop Spare parts

JBL Cap Nut Air/CO<sub>2</sub> hose

Country: New Zealand

Language: English