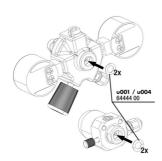

Easy to install

By using a size 6 Allen key (not included) the adapter can be screwed into the JBL pressure reducer. The conversion can be reversed at any time.

| Further information   |          |
|-----------------------|----------|
| FAQ                   | ~        |
| Blog                  | ~        |
| Press                 | ~        |
| Laboratory/calculator | ×        |
| Worth reading         | ~        |
| Spare parts           | ~        |
| Video                 | ~        |
| GarantiePlus          | ×        |
| Instructions          | <b>✓</b> |
| QR code               |          |