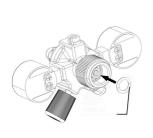

Easy to install

By using a size 6 Allen key (not included) the adapter can be screwed into the JBL pressure reducer. The conversion can be reversed at any time.

| Further information   |          |
|-----------------------|----------|
| FAQ                   | ~        |
| Blog                  | ~        |
| Press                 | ~        |
| Laboratory/calculator | ×        |
| Worth reading         | ~        |
| Spare parts           | ~        |
| Video                 | ~        |
| GarantiePlus          | ×        |
| Instructions          | <b>✓</b> |
| QR code               |          |