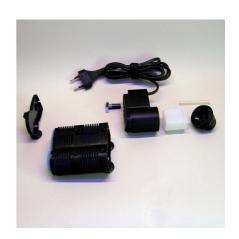

### JBL PROCRISTAL i30 FilterModul

Filter module for ProCristal i30

- Clean water, healthy fish: filter module for the extension of the ProCristal i 30
- Easy to install: attach to the underside of the ProCristal i 30.
- Ready for use, incl. filter foam.
- Extension of the filter by about 3 cm to 15.9 cm.
- Package contents: filter module for ProCristal i30, ProCristal i30 FilterModul

Higher filter performance

By adding one further filter module to the filter ProCristal you can increase the filter performance and prolong the service life. The module comes ready for use. Depending on the height of the aquarium the filter can be extended by up to 3 modules.