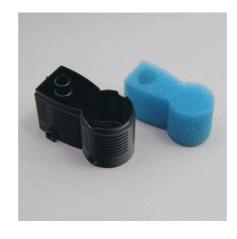

### JBL PROCRISTAL i30 FilterModul

Filter module for ProCristal i30

- Clean water, healthy fish: filter module for the extension of the ProCristal i 30
- Easy to install: attach to the underside of the ProCristal i 30.
- Ready for use, incl. filter foam.
- Extension of the filter by about 3 cm to 15.9 cm.
- Package contents: filter module for ProCristal i30, ProCristal i30 FilterModul

Higher filter performance

By adding one further filter module to the filter ProCristal you can increase the filter performance and prolong the service life. The module comes ready for use. Depending on the height of the aquarium the filter can be extended by up to 3 modules.