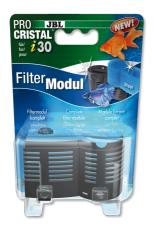

### JBL PROCRISTAL i30 FilterModul

Filter module for ProCristal i30

- Clean water, healthy fish: filter module for the extension of the ProCristal i 30
- Easy to install: attach to the underside of the ProCristal i 30.
- Ready for use, incl. filter foam.
- Extension of the filter by about 3 cm to 15.9 cm.
- Package contents: filter module for ProCristal i30, ProCristal i30 FilterModul

### JBL PROCRISTAL i30 FilterModul