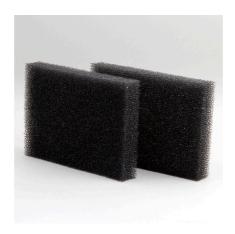

Spare filter foam for Cristal Profi m module

- Clean, healthy water: spare filter foam for the extension module of the des JBL CristalProfi m internal
- Exact fit
- For module 13 x 9 cm.
- Contains two spare filter foams
- Package contents: spare filter foams for JBL Cristal Profi m module, Cristal Profi m greenline modul filterpad

# JBL CP m greenline FilterPad module Product details

| Article data             |                                     |
|--------------------------|-------------------------------------|
| Product name             | JBL CP m greenline FilterPad module |
| Art. No.                 | 6096800                             |
| EAN number               | 4014162609687                       |
| EAN as barcode           |                                     |
| Content                  | 2 piece(s)                          |
| -                        | -                                   |
| Expiry months            | -                                   |
| RRP incl. VAT            | 7,29 €                              |
| Base price               | -                                   |
| Nominal filling quantity | -                                   |
| Base quantity            | 1                                   |
| Gross weight             | 56.5 g                              |
| Net weight               | 14 g                                |
| Weight change            | 1000                                |