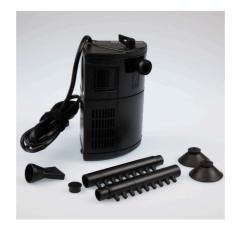

Energy-efficient internal filter for aquariums

Suitable for:

- For clean and healthy aquarium water: internal filter for mechanical and biological filtering for aguariums of 40 - 80 litres (50-60 cm)
- Completely ready to connect and equipped with filter materials: connection of wide jet pipe or spray bar to the filter, placement of filter in the aquarium, connection of the power plug
- Modular design: freely extendable, water outlet pipe rotatable by 90°, large filter volume, suction holders with loosening mechanism, filter empties: dirty water doesn't flow back into the aquarium, for the use of all filter media, elegantly designed corner shape
- TÜV tested, completely submersible, high energy efficiency and energy saving: 4 W power consumption, 63 % savings, motor technology. Maintenance-free pump: constant circulation, adjustable output: from 150 - 420 l/h
- Package contents: internal filter for aquariums, CristalProfi i 60 greenline. Dimensions (LxHxW): 8.5 x 8.5 x 15.5 cm. Guarantee: 2 years (+2 years upon registration of the product)

Mechanical and biological filtering

The internal filter provides a large filter volume which enables both mechanical and biological filtering of the aquarium water. The modular structure of CristalProfi can be easily extended. The water outlet pipe can be turned 90°.

Easy to install

The internal filter is completely ready for connection and equipped with filter materials. Connect the filter to the wide jet pipe or spray bar. Place the filter in the aquarium and connect the power plug.

Energy-efficient and safe

The internal filter is TÜV tested and fully submersible. With only 4 W the JBL CristalProfi i100 results in large energy savings.

If you still have space at the height of your aquarium or are changing to a higher aquarium, you can "extend" your JBL CristalProfi i internal filter with these modules. A single module has a height of 7 cm. The filter head has a height of 8 cm including the power control lever. A plate with a water drain valve is attached to the lowest module, making the lowest module a total of 8.2 cm high. Example: A JBL CristalProfi i internal filter with two modules (i 80) has a height of 8.2 + 7.0 + 8.0 cm = 23.2 cm.