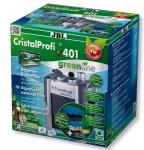

#### Effective

The JBL CristalProfi is submerged completely in water to clean the aquarium water. A maintenance-free pump built into the lower part of the filter ensures permanent water circulation. The aquarium water flows slowly over a large surface area into the filter pad, where it is cleaned and then pumped back into the aquarium.

Safe

Thanks to the large sponge surface with its fine pores there is no risk of small fish and shrimps getting sucked in.

#### Expandable

The filter can be expanded with a second module (+12 cm in height). JBL grants a guarantee of 4 years.

| Further information   |   |
|-----------------------|---|
| FAQ                   | ~ |
| Blog                  | ~ |
| Press                 | ~ |
| Laboratory/calculator | × |
| Worth reading         | ~ |
| Spare parts           | ✓ |
| Video                 | ✓ |
| GarantiePlus          | ✓ |
| Instructions          | ✓ |
| QR code               |   |