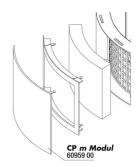

Accessories

JBL CristalProfim greenline Module Filter module to extend CristalProfim

JBL CP m greenline FilterPad Spare sponge for CristalProfi m internal filter

JBL CP m greenline FilterPad module Spare filter foam for Cristal Profi m module

#### Expandable

The filter can be expanded with a second module (+12 cm in height). JBL grants a guarantee of 4 years.

| Further information   |   |
|-----------------------|---|
| FAQ                   | ~ |
| Blog                  | ~ |
| Press                 | ~ |
| Laboratory/calculator | × |
| Worth reading         | ~ |
| Spare parts           | ✓ |
| Video                 | ✓ |
| GarantiePlus          | ✓ |
| Instructions          | ✓ |
| QR code               |   |