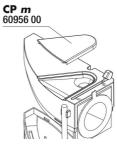

Mat filter incl. pump for aquariums of 20 – 80 l

Suitable for: < 🖈 🐋

- Clean and healthy aquarium water: mat filter incl. pump and wide jet water return pipe for aquariums of 20 80 l volume
- Easy to install: clean the glass pane, press on the filter at desired position with the water outlet at the water surface level
- Safe for small fish and shrimps: no sucking in thanks to fine sponge surface
- 4 years warranty, expandable with second filter module (+ 12 cm in height), push lever to loosen and tighten the suction cup, easy to clean: removable cover for sponge and drain valve no backflow of dirty water
- Package contents: mat filter, Cristal Profi m greenline, dimensions (L/H/W): 140/220/90 mm, Incl. clip holder for thermometer

#### Effective

The JBL CristalProfi is submerged completely in water to clean the aquarium water. A maintenance-free pump built into the lower part of the filter ensures permanent water circulation. The aquarium water flows slowly over a large surface area into the filter pad, where it is cleaned and then pumped back into the aquarium.