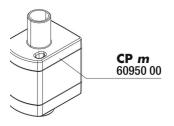

| Article data             |                              |
|--------------------------|------------------------------|
| Product name             | JBL CristalProfi m greenline |
| Art. No.                 | 6096000                      |
| EAN number               | 4014162609601                |
| EAN as barcode           |                              |
| Watt                     | 3,5 W                        |
| Performance              | 200 l/h                      |
| Expiry months            | -                            |
| RRP incl. VAT            | 48,73€                       |
| Base price               | -                            |
| Nominal filling quantity | -                            |
| Base quantity            | 1                            |
| Gross weight             | 677 g                        |
| Net weight               | 500 g                        |
| Weight change            | 1000                         |

| Technical data                |                              |
|-------------------------------|------------------------------|
| Product name                  | JBL CristalProfi m greenline |
| Art. No.                      | 6096000                      |
| Range in litres               | -                            |
| Range from - to               | 20-1121                      |
| Range in days                 | -                            |
| Range tank length             | 100                          |
| Output in watts               | 4 W                          |
| Output per hour               | 200                          |
| Output per day                | -                            |
| Height                        | 190 mm                       |
| Length                        | 128 mm                       |
| Width                         | 65 mm                        |
| Diameter                      | -                            |
| Voltage                       | 230 V                        |
| For                           | -                            |
| T8 26mm (watt)                | -                            |
| T5 16mm (watt)                | -                            |
| Size                          | -                            |
| Content for                   | -                            |
| Filter container volume       | -                            |
| Volume filter media           | 0.35                         |
| Hose connections pressure/out | -                            |
| Hose connections suction/in   | -                            |
| Delivery head                 | -                            |