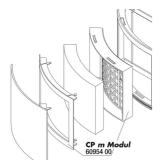

Accessories

JBL CristalProfim greenline Module Filter module to extend CristalProfim

JBL CP m greenline FilterPad Spare sponge for CristalProfi m internal filter

JBL CP m greenline FilterPad module Spare filter foam for Cristal Profi m module

#### Expandable

The filter can be expanded with a second module (+12 cm in height). JBL grants a guarantee of 4 years.

| Further information   |   |
|-----------------------|---|
| FAQ                   | ~ |
| Blog                  | ~ |
| Press                 | ~ |
| Laboratory/calculator | × |
| Worth reading         | ~ |
| Spare parts           | ✓ |
| Video                 | ✓ |
| GarantiePlus          | ✓ |
| Instructions          | ✓ |
| QR code               |   |