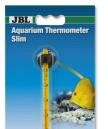

Slim glass thermometer for aquariums

Suitable for:

- Precise measurement and healthy fish: high accuracy glass thermometer for aquariums
- Easy to install: attach thermometer with suction cup in the aquarium, read off temperature
- 15 cm long glass capillary (very precise reading), made in Germany. Temperature range from 0 50 °C
- Acid and alkali-resistant suction holder
- Package contents: 1 aquarium thermometer incl. suction cup

Depending on the origin of the fish, the temperature they feel comfortable at, varies. With the JBL aquarium thermometer Slim you can monitor the temperature to an accuracy of 1.0 °C. Precise measurement Thanks to a suction cup the glass thermometer can be easily attached inside the aquarium.