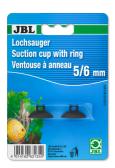

# JBL Aquarium Thermometer Slim Spare parts

JBL suction cup with hole, 5/6 mm Suction cups for objects with 6 mm in diameter