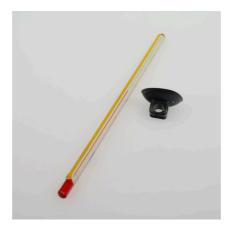

# JBL Aquarium Thermometer Slim Spare parts

JBL suction cup with hole, 5/6 mm Suction cups for objects with 6 mm in diameter