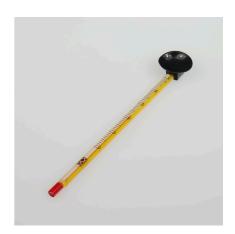

Slim glass thermometer for aquariums

Suitable for:

- Precise measurement and healthy fish: high accuracy glass thermometer for aquariums
- Easy to install: attach thermometer with suction cup in the aquarium, read off temperature
- 15 cm long glass capillary (very precise reading), made in Germany. Temperature range from 0 50 °C
- Acid and alkali-resistant suction holder
- Package contents: 1 aquarium thermometer incl. suction cup

Depending on the origin of the fish, the temperature they feel comfortable at, varies. With the JBL aquarium thermometer Slim you can monitor the temperature to an accuracy of 1.0 °C. Precise measurement Thanks to a suction cup the glass thermometer can be easily attached inside the aquarium.