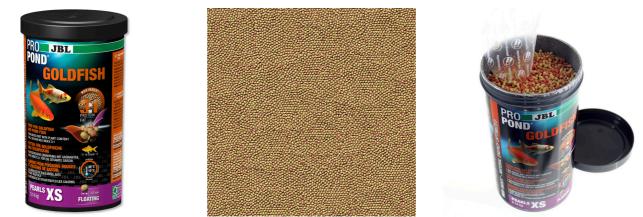

Food pearls for small goldfish

Suitable for: 🖊

- Complete food with the right protein/fat ratio 3:1 in accordance with the NEO index which takes temperature, function, animal size and age into account
- With wheat, salmon, shrimps and spinach for vigorous and healthy goldfish throughout the year (10-30 °C water temperature)

■ Food size XS (1.5-2mm) for fish from 5-15 cm. Also for veiltails and other goldfish breeds

■ Floating food pearls with 20 % protein, 6 % fat, 3 % crude fibre and 9 % crude ash

Food pearls in resealable bag (air, water and lightproof) for the preservation of quality