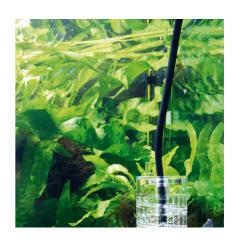

Special hose for CO2 systems in aquariums

- Accessory for plant fertiliser systems: special CO2-proof hose for aquariums
- Easy to install: connect hose to the CO2 system and diffuser (system and diffuser not included)
- Special CO2-proof hose in the colours black or transparent/white, for all common CO2 systems
- Loss-free transport of CO2 gas. Normal air hoses are NOT CO2 proof!
- Package contents: special hose, JBL T3 CO2 hose, length: 3 m, Ø 4/6 mm

Install the hose connections so that they are as short as possible. The shorter the CO2-carrying hoses, the faster the whole system will react when you increase or decrease the pressure at the fine needle valve. But even with short hoses your settings will always have a delayed reaction. So don't wildly turn the fine needle valve of the pressure reducer: adjust it slightly and wait a little before the number of bubbles in the bubble counter (JBL PROFLORA COUNTSAFE) changes.