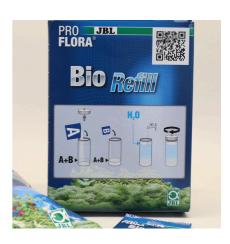

#### Refill set for bio-CO2 systems

Suitable for:

- Refill set for bio-CO2 fertiliser systems: supplies 30-80 l aquariums with basic plant nutrient carbon dioxide for 40 days
- Easy to use: fill components A and B into the reaction canister, fill up with water, mix the components
- Natural: CO2 production from biological fermentation process. High yield: supply for 40 days
- Incl.components A and B
- Package contents: refill set for bio-CO2 systems, ProFlora bioRefill