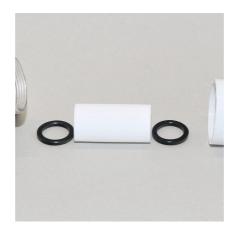

#### Replacement diaphragm for ProFlora Direct

Suitable for:

- Membrane ensures the finest atomization of the CO2 in the JBL diffuser ProFlora Direct
- Switch off filter; screw on diffuser, replace diaphragm and screw diffuser together again
- Finest atomization of the CO2 in the diffuser, high-quality material
- A yearly replacement of the diaphragm is recommended
- Package contents: replacement diaphragm for ProFlora Direct, Proflora Direct Membrane 12/16, 16/22, 19/25, incl. 2 seal rings.

The ProFlora Direct Membrane ensures the finest atomization of the CO2 in the diffuser and can be replaced with just a few single steps in the JBL ProFlora direct.

| Further information   |   |
|-----------------------|---|
| FAQ                   | ✓ |
| Blog                  | ~ |
| Press                 | ~ |
| Laboratory/calculator | × |
| Worth reading         | ~ |
| Spare parts           | × |
| Video                 | ~ |
| GarantiePlus          | × |
| Instructions          | ~ |
| QR code               |   |