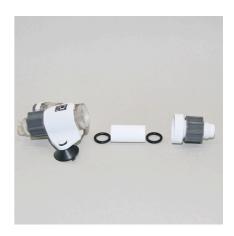

#### Replacement diaphragm for ProFlora Direct

Suitable for:

- Membrane ensures the finest atomization of the CO2 in the JBL diffuser ProFlora Direct
- Switch off filter; screw on diffuser, replace diaphragm and screw diffuser together again
- Finest atomization of the CO2 in the diffuser, high-quality material
- A yearly replacement of the diaphragm is recommended
- Package contents: replacement diaphragm for ProFlora Direct, Proflora Direct Membrane 12/16, 16/22, 19/25, incl. 2 seal rings.

#### Economical and direct

This practical JBL CO2 direct diffuser saves a diffuser in the aquarium, a bubble counter and a check valve. It even saves 20 % CO2 thanks to its ingenious functioning.

Easy to install

The ProFlora Direct Membrane ensures the finest atomization of the CO2 in the diffuser and can be replaced with just a few single steps in the JBL ProFlora direct.

| Further information   |   |
|-----------------------|---|
| FAQ                   | ✓ |
| Blog                  | ~ |
| Press                 | ~ |
| Laboratory/calculator | × |
| Worth reading         | ~ |
| Spare parts           | × |
| Video                 | ~ |
| GarantiePlus          | × |
| Instructions          | ~ |
| QR code               |   |