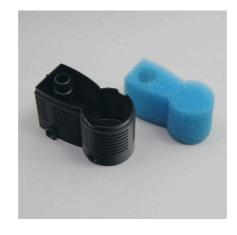

## JBL PROCRISTAL i30 FilterModul

Filter module for ProCristal i30

- Clean water, healthy fish: filter module for the extension of the ProCristal i 30
- Easy to install: attach to the underside of the ProCristal i 30.
- Ready for use, incl. filter foam.
- Extension of the filter by about 3 cm to 15.9 cm.
- Package contents: filter module for ProCristal i30, ProCristal i30 FilterModul

Higher filter performance

By adding one further filter module to the filter ProCristal you can increase the filter performance and prolong the service life. The module comes ready for use. Depending on the height of the aquarium the filter can be extended by up to 3 modules.