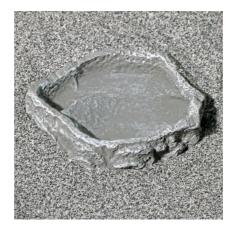

Feeding, drinking, bathing bowl for terrarium animals

Suitable for:

- Individual terrarium design: bowl in stone look for food, water or for bathing.
- Non-toxic: coloured resin does not emit any harmful substances, easy to clean and disinfect: dishwasher-proof to 65 °C
- Rescue ladder to prevent feeder animals from drowning, heavy-duty version to prevent it being accidentally knocked over
- ReptilBar the bowl for terrariums: available in various colours and sizes
- Package contents: feeding, drinking and bathing bowl for terrarium animals, ReptilBar

#### Product information

Function and decoration ReptilBar is for individual designs in terrariums. It offers both functionality and decoration. The bowl can be used as a feeding, drinking or bathing item.

Non-dangerous for dwellers JBL's ReptilBar is made of a non-toxic, through-dyed resin. It does not emit any harmful substances. The bowl has a heavy-duty, stable design to prevent accidental knocking over. The small "rescue ladder" prevents feeder animals, which sometimes end up in drinking bowls, from drowning. ReptilBar is available in various colours and sizes. The bowl is dishwasher-proof to 65 °C.