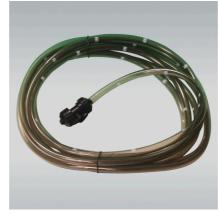

## JBL Aqua In Out Extension

Extension hose for water changing kit Aqua In-Out

- No dragging of buckets, no suction by mouth: water changing kit for aquariums to connect to the water tap with water jet pump and gravel cleaner
- Easy to install: completely ready for connection with 2 thread adapters for 22 x 1 and 24 x 1 internal thread or without adapter for ¾ inch hose thread
- Extension hose length: 8 m, diameter: 12/16 mm.
- Safe: includes hose connection with screw clamp connection
- Package contents: 1 extension hose for Aqua In Out, length: 8 m, Ø 12/16

Convenient operation

Use the screw clamp connection to connect the extension hose to the hose already in use. Connect the gravel cleaner and use it in the usual way.

| Further information   |          |
|-----------------------|----------|
| FAQ                   | ~        |
| Blog                  | <b>~</b> |
| Press                 | ~        |
| Laboratory/calculator | ×        |
| Worth reading         | ~        |
| Spare parts           | ×        |
| Video                 | <b>~</b> |
| GarantiePlus          | ×        |
| Instructions          | ~        |
| QR code               |          |