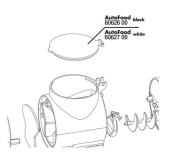

Complete suction cup set (2x) for JBL Autofood

Complete holder kit for JBL Autofood

JBL Autofood Knife for tin sealing

JBL Autofood Auger

JBL AutoFood transparent food container set

JBL AutoFood End cap

JBL AutoFood Battery compartment lid

JBL AutoFood Food Chamber Lid

Automatic feeding JBL's practical automatic feeder is designed for the automatic feeding of aquarium fish. The feeder is suitable for all granulates up to 3 mm. Flakes, tablets and sticks cannot be moved on properly in the screw conveyor.