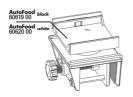

Black automatic feeder for aquarium fish

Suitable for:

- Practical automatic feeder: automatic feeding for aquarium fish For all granulates from 1 to 3 mm
- Easy to set: up to 4 feeds per day with individual food quantities. Holds up to 125 ml and can be extended to 375 ml by screwing on a 250 ml food tin
- On/off switch for manual operation, easy adjustment of feeding times and quantity. With adapter ring for JBL PRONOVO tins 250 ml
- Air connection to keep food dry, universal attachment by suction cup or holder clamp (rotates 360° on its holder)
- Package contents: automatic feeder for aquarium fish with holders and 3 x 1.5 V AA batteries and adapter ring for 250 ml JBL PRONOVO tins

JBL AutoFood Food Chamber Lid

Automatic feeding JBL's practical automatic feeder is designed for the automatic feeding of aquarium fish. The feeder is suitable for all granulates up to 3 mm. Flakes, tablets and sticks cannot be moved on properly in the screw conveyor.

The automatic feeder is available in white and black.

Feeds up to 4 times a day
The JBL PRONOVO AutoFood can be programmed for up to 4 feeds a day. The feeder has an on/off
switch for manual operation. The feeding times and quantity can be easily set on the display. The feeder has an air connection to keep food dry.

The feeder can be mounted by suction cups or with a sturdy clamp mount. The holder can be rotated through 360 °.

With the help of an included adapter ring, the JBL PRONOVO 250 ml tins also fit on the automatic feeder if the volume is to be increased from 125 ml to 375 ml. Otherwise the food is filled into the feeder - then the format of the tin does not matter.