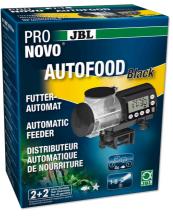

Black automatic feeder for aquarium fish

Suitable for:

- Practical automatic feeder: automatic feeding for aquarium fish For all granulates from 1 to 3 mm
- Easy to set: up to 4 feeds per day with individual food quantities. Holds up to 125 ml and can be extended to 375 ml by screwing on a 250 ml food tin
- On/off switch for manual operation, easy adjustment of feeding times and quantity. With adapter ring for JBL PRONOVO tins 250 ml
- Air connection to keep food dry, universal attachment by suction cup or holder clamp (rotates 360° on its holder)
- Package contents: automatic feeder for aquarium fish with holders and 3 x 1.5 V AA batteries and adapter ring for 250 ml JBL PRONOVO tins

JBL AutoFood Food Chamber Lid

Automatic feeding JBL's practical automatic feeder is designed for the automatic feeding of aquarium fish. The feeder is suitable for all granulates up to 3 mm. Flakes, tablets and sticks cannot be moved on properly in the screw conveyor.

The automatic feeder is available in white and black.

Feeds up to 4 times a day
The JBL PRONOVO AutoFood can be programmed for up to 4 feeds a day. The feeder has an on/off
switch for manual operation. The feeding times and quantity can be easily set on the display. The feeder has an air connection to keep food dry.