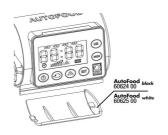

The automatic feeder is available in white and black.

Feeds up to 4 times a day
The JBL PRONOVO AutoFood can be programmed for up to 4 feeds a day. The feeder has an on/off
switch for manual operation. The feeding times and quantity can be easily set on the display. The feeder has an air connection to keep food dry.

The feeder can be mounted by suction cups or with a sturdy clamp mount. The holder can be rotated through 360 °.

With the help of an included adapter ring, the JBL PRONOVO 250 ml tins also fit on the automatic feeder if the volume is to be increased from 125 ml to 375 ml. Otherwise the food is filled into the feeder - then the format of the tin does not matter.