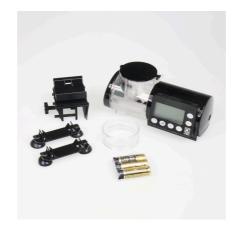

Black automatic feeder for aquarium fish

Suitable for:

- Practical automatic feeder: automatic feeding for aquarium fish For all granulates from 1 to 3 mm
- Easy to set: up to 4 feeds per day with individual food quantities. Holds up to 125 ml and can be extended to 375 ml by screwing on a 250 ml food tin
- On/off switch for manual operation, easy adjustment of feeding times and quantity. With adapter ring for JBL PRONOVO tins 250 ml
- Air connection to keep food dry, universal attachment by suction cup or holder clamp (rotates 360° on its holder)
- Package contents: automatic feeder for aquarium fish with holders and 3 x 1.5 V AA batteries and adapter ring for 250 ml JBL PRONOVO tins

Complete suction cup set (2x) for JBL Autofood

Complete holder kit for JBL Autofood

JBL Autofood Knife for tin sealing

JBL Autofood Auger

JBL AutoFood transparent food container set

JBL AutoFood End cap

JBL AutoFood Battery compartment lid

The feeder can be mounted by suction cups or with a sturdy clamp mount. The holder can be rotated through 360 °.

With the help of an included adapter ring, the JBL PRONOVO 250 ml tins also fit on the automatic feeder if the volume is to be increased from 125 ml to 375 ml. Otherwise the food is filled into the feeder - then the format of the tin does not matter.