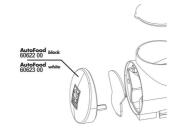

Complete suction cup set (2x) for JBL Autofood

Complete holder kit for JBL Autofood

JBL Autofood Knife for tin sealing

JBL Autofood Auger

JBL AutoFood transparent food container set

JBL AutoFood End cap

JBL AutoFood Battery compartment lid

The feeder can be mounted by suction cups or with a sturdy clamp mount. The holder can be rotated through 360 °.

With the help of an included adapter ring, the JBL PRONOVO 250 ml tins also fit on the automatic feeder if the volume is to be increased from 125 ml to 375 ml. Otherwise the food is filled into the feeder - then the format of the tin does not matter.