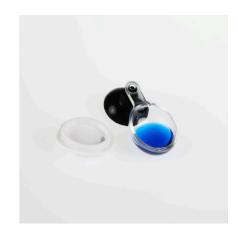

Permanent test to determine the acid/CO2 content

Suitable for:

- Simple and reliable monitoring of the aquarium water values. Permanent direct measurement of the pH value and carbon dioxide content in freshwater aquariums
- Permanent test for fertiliser control: place reagent in the permanent test device and attach to the aquarium pane, using suction cups. Compare reagent colour with colour scale sticker and read off value
- Indication of pH value (6.4 7.8) and CO2 content
- You will find detailed information and troubleshooting tips about water analysis on the JBL website in Essentials/Aquarium
- Package contents: 1 CO2-pH permanent test, display vessel with suction cup, 1 reagent (+ 1x refill) and colour scale sticker. Reagent refill and indicators separately available

This permanent indication test uses colouration to show the aquarist the pH value and the CO2 content of the aquarium water at any time.

You can read off whether the pH value is within the optimal range and whether the plants have sufficient CO2 as their main nutrient available during the day 24/7.

How exactly does the test work?

The CO2 dissolved in the aquarium water diffuses in the container of the permanent test, passes into the air column containing the indicator liquid and then dissolves in the liquid. This creates a pH value, which results in the discolouration of the indicator liquid. The colour displayed corresponds to a certain pH-value and, depending on the carbonate hardness of the water, you can read off whether the resulting CO2 content is too high, too low, or optimal.