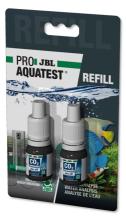

# JBL PROAQUATEST CO2-pH Permanent Product details

| Article data             |                                     |                                            |
|--------------------------|-------------------------------------|--------------------------------------------|
| Product name             | JBL PROAQUATEST CO2-pH<br>Permanent | JBL PROAQUATEST CO2-pH<br>Permanent REFILL |
| Art. No.                 | 2413800                             | 2413900                                    |
| EAN number               | 4014162241382                       | 4014162241399                              |
| EAN as barcode           |                                     |                                            |
| For                      | 9-12 MON                            | Refill                                     |
| -                        | -                                   | -                                          |
| Expiry months            | 48                                  | 48                                         |
| RRP incl. VAT            | 21,04 €                             | 10,66 €                                    |
| Base price               | -                                   | -                                          |
| Nominal filling quantity | -                                   | -                                          |
| Base quantity            | 1                                   | 1                                          |
| Gross weight             | 95 g                                | 48.5 g                                     |
| Net weight               | 51 g                                | 21 g                                       |
| Weight change            | -                                   | -                                          |