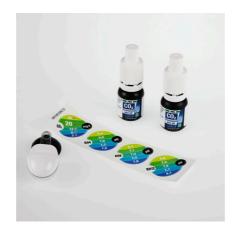

Permanent test to determine the acid/CO2 content

Suitable for:

- Simple and reliable monitoring of the aquarium water values. Permanent direct measurement of the pH value and carbon dioxide content in freshwater aquariums
- Permanent test for fertiliser control: place reagent in the permanent test device and attach to the aquarium pane, using suction cups. Compare reagent colour with colour scale sticker and read off value
- Indication of pH value (6.4 7.8) and CO2 content
- You will find detailed information and troubleshooting tips about water analysis on the JBL website in Essentials/Aquarium
- Package contents: 1 CO2-pH permanent test, display vessel with suction cup, 1 reagent (+ 1x refill) and colour scale sticker. Reagent refill and indicators separately available

This permanent indication test uses colouration to show the aquarist the pH value and the CO2 content of the aquarium water at any time.

You can read off whether the pH value is within the optimal range and whether the plants have sufficient CO2 as their main nutrient available during the day 24/7.

How exactly does the test work?

The CO2 dissolved in the aquarium water diffuses in the container of the permanent test, passes into the air column containing the indicator liquid and then dissolves in the liquid. This creates a pH value, which results in the discolouration of the indicator liquid. The colour displayed corresponds to a certain pH-value and, depending on the carbonate hardness of the water, you can read off whether the resulting CO2 content is too high, too low, or optimal.