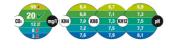

Recommended CO2 content:

Freshwater aquarium (community aquarium): 15-35 mg/l;

Lake Malawi-Tanganyika aquarium: 4-10 mg/l; Plant aquarium with few fish (aquascaping): 20-35 mg/l

| Further information   |          |
|-----------------------|----------|
| FAQ                   | ~        |
| Blog                  | ~        |
| Press                 | <b>✓</b> |
| Laboratory/calculator | ×        |
| Worth reading         | <b>✓</b> |
| Spare parts           | <b>~</b> |
| Video                 | <b>✓</b> |
| GarantiePlus          | ×        |
| Instructions          | <b>✓</b> |
| QR code               |          |