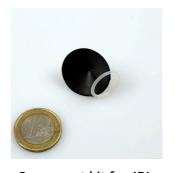

This permanent indication test uses colouration to show the aquarist the pH value and the CO2 content of the aquarium water at any time.

You can read off whether the pH value is within the optimal range and whether the plants have sufficient CO2 as their main nutrient available during the day 24/7.

How exactly does the test work?

The CO2 dissolved in the aquarium water diffuses in the container of the permanent test, passes into the air column containing the indicator liquid and then dissolves in the liquid. This creates a pH value, which results in the discolouration of the indicator liquid. The colour displayed corresponds to a certain pH-value and, depending on the carbonate hardness of the water, you can read off whether the resulting CO2 content is too high, too low, or optimal.