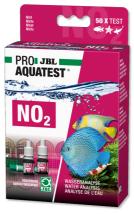

Quick test to determine the nitrite content

Suitable for:

- Nitrite is a toxic nitrogen compound, which is formed when the bacterial balance is disturbed or when setting up a new aquarium. The test shows the exact nitrite content of the water
- Laboratory comparator system to compensate the inherent water colour: fill glass vials with sample water, add reagents to one vial, place vials in holder, read values off colour chart
- Use: when setting up a new freshwater aquarium: daily for 3 weeks. For initial setup with marine water: once a week. For use with fish diseases or fish deaths
- You will find detailed information and troubleshooting tips about water analysis on the JBL website in Essentials/Aquarium or Pond
- Package contents: 1 nitrite test for approx. 50 measurements, incl. 2 reagents, 2 glass vials with screw caps, syringe, comparator block and colour scale. Reagent refill separately available

# JBL PROAQUATEST NO2 Nitrite Product details

| Article data             |                             |                            |  |
|--------------------------|-----------------------------|----------------------------|--|
| Product name             | JBL PROAQUATEST NO2 Nitrite | JBL PROAQUATEST NO2 REFILL |  |
| Art. No.                 | 2412300                     | 2412400                    |  |
| EAN number               | 4014162241238               | 4014162241245              |  |
| EAN as barcode           |                             |                            |  |
| For                      | 50 Tests                    | Refill                     |  |
| -                        | -                           | -                          |  |
| Expiry months            | 36                          | 36                         |  |
| RRP incl. VAT            | 17,99 €                     | 8,94 €                     |  |
| Base price               | -                           | -                          |  |
| Nominal filling quantity | -                           | -                          |  |
| Base quantity            | 1                           | 1                          |  |
| Gross weight             | 144.5 g                     | 59 g                       |  |
| Net weight               | 97 g                        | 31 g                       |  |
| Weight change            | -                           | -                          |  |