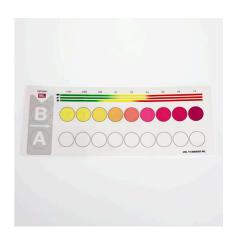

Quick test to determine the nitrite content

Suitable for:

- Nitrite is a toxic nitrogen compound, which is formed when the bacterial balance is disturbed or when setting up a new aquarium. The test shows the exact nitrite content of the water
- Laboratory comparator system to compensate the inherent water colour: fill glass vials with sample water, add reagents to one vial, place vials in holder, read values off colour chart
- Use: when setting up a new freshwater aquarium: daily for 3 weeks. For initial setup with marine water: once a week. For use with fish diseases or fish deaths
- You will find detailed information and troubleshooting tips about water analysis on the JBL website in Essentials/Aquarium or Pond
- Package contents: 1 nitrite test for approx. 50 measurements, incl. 2 reagents, 2 glass vials with screw caps, syringe, comparator block and colour scale. Reagent refill separately available

### Recommended nitrite values:

Freshwater aquarium (community aquarium): 0-0.2 mg/l Lake Malawi/Lake Tanganyika aquarium: 0-0.2 mg/l Plant aquarium with few fish (aquascaping): 0-0.2 mg/l Marine aquarium: 0-0.2 mg/l Pond: 0-0.2 mg/l