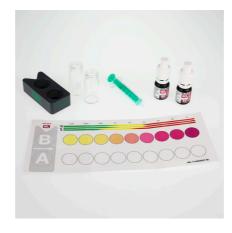

Quick test to determine the nitrite content

Suitable for:

- Nitrite is a toxic nitrogen compound, which is formed when the bacterial balance is disturbed or when setting up a new aquarium. The test shows the exact nitrite content of the water
- Laboratory comparator system to compensate the inherent water colour: fill glass vials with sample water, add reagents to one vial, place vials in holder, read values off colour chart
- Use: when setting up a new freshwater aquarium: daily for 3 weeks. For initial setup with marine water: once a week. For use with fish diseases or fish deaths
- You will find detailed information and troubleshooting tips about water analysis on the JBL website in Essentials/Aquarium or Pond
- Package contents: 1 nitrite test for approx. 50 measurements, incl. 2 reagents, 2 glass vials with screw caps, syringe, comparator block and colour scale. Reagent refill separately available