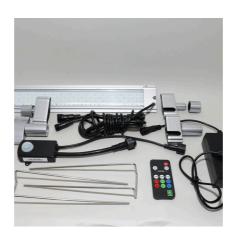

High-performance LED light for freshwater aquariums

Suitable for:

- Maximum light efficiency for beautiful aquatic plants: extremely high photosynthetically active radiation (PAR) of more than 220 µM/s/m2
- Plug & play: clip light in tube holder or set it up, connect cable, switch on or dim via remote control and select one of 3 light colours
- Evenly distributed warm white and cool white LEDs for a biotope-compatible light climate, 2 channels with 3 preset light colours: 2700 K (warm white), 4500 K (daylight white), 6400 K (cool white)
- You can extend the features by using your smartphone to include preset biotope-compatible or individual light controls and the JBL LED SOLAR EFFECT RGB light for special colour effects
- Contains: water-protected light (IP67), remote control, driver (receiver), power supply unit, con. cable, holding brackets for top assembly & end caps f. installation in tube sockets (T5&T8). Guarantee: 2 years (+2 years upon registration of product)

The special features of the new JBL LED SOLAR lights:

The JBL LED SOLAR lights are suitable as replacements for ALL fluorescent tube lengths. Along with the light itself, the standard JBL SOLAR NATUR includes a remote control unit for simple and professional operation. The IR remote control means several JBL LED SOLAR systems can be operated simultaneously, as the frequency of the IR receivers is identical. If you don't want this, simply move the receivers further away from each other. Then you'll be able to operate each LED unit individually with the same remote control.