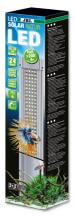

High-performance LED light for freshwater aquariums

Suitable for:

- Maximum light efficiency for beautiful aquatic plants: extremely high photosynthetically active radiation (PAR) of more than 220 µM/s/m2
- Plug & play: clip light in tube holder or set it up, connect cable, switch on or dim via remote control and select one of 3 light colours
- Evenly distributed warm white and cool white LEDs for a biotope-compatible light climate, 2 channels with 3 preset light colours: 2700 K (warm white), 4500 K (daylight white), 6400 K (cool white)
- You can extend the features by using your smartphone to include preset biotope-compatible or individual light controls and the JBL LED SOLAR EFFECT RGB light for special colour effects
- Contains: water-protected light (IP67), remote control, driver (receiver), power supply unit, con. cable, holding brackets for top assembly & end caps f. installation in tube sockets (T5&T8). Guarantee: 2 years (+2 years upon registration of product)

The special features of the new JBL LED SOLAR lights:

The JBL LED SOLAR lights are suitable as replacements for ALL fluorescent tube lengths. Along with the light itself, the standard JBL SOLAR NATUR includes a remote control unit for simple and professional operation. The IR remote control means several JBL LED SOLAR systems can be operated simultaneously, as the frequency of the IR receivers is identical. If you don't want this, simply move the receivers further away from each other. Then you'll be able to operate each LED unit individually with the same remote control.