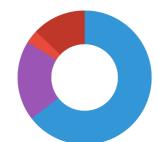

### Analytical components

| Crude protein | 40 % |
|---------------|------|
| Fat content   | 12 % |
| Crude fibre   | 2 %  |
| Crude ash     | 8 %  |