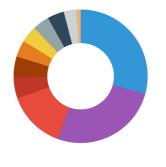

### III Composition

| wheat germs  |
|--------------|
| salmon meal  |
| wheat meal   |
| shrimp meal  |
| octopus meal |
| wheat gluten |
| gammarus     |
| spirulina    |
| rice meal    |
| guar gum     |
| guar gum     |