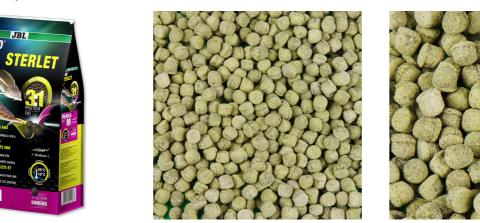

Complete food for medium-sized sterlets

Suitable for:

- Complete food with the right protein/fat ratio 3:1 in accordance with the NEO index which takes temperature, function, animal size and age into account
- With salmon, shrimp, octopus, spirulina and gammarus for a natural diet for sterlets (at 10-25 °C water temperature)
- Food size M (6 mm) for fish 30-60 cm.
- Sinking pearls with 40 % protein, 12 % fat, 2 % crude fibre and 8 % crude ash
- Medium-sized food pearls in resealable bag (air, water and lightproof) for the preservation of quality

#### Product information

Sturgeons are very special fish. Their body shape indicates their way of life: They swim near the ground and use their barbels (chemosensor organ) to feel for small invertebrates, which they would eat in the wild. JBL ProPond Sterlet has been adapted to suit these eating habits, both in its composition (increased share of invertebrates) and in its sinking behaviour. Even if sturgeons can learn to feed at the water surface, this feeding behaviour doesn't represent their natural behaviour and harbours the risk of excessive air swallowing. Sturgeons should always be fed with their own food because it has a dedicated composition and the sturgeons could hurt the koi's mucous membrane with their bone plates when fighting for their food. In practice you can feed your goldfish and koi on the surface at a corner of the pond and your sturgeons with sinking sturgeon food at the other corner.

| Features                                                           |                |                                                                         |  |
|--------------------------------------------------------------------|----------------|-------------------------------------------------------------------------|--|
| Food type                                                          | sinking pearls | sinking pearls                                                          |  |
| Colour                                                             | brown          | brown                                                                   |  |
| Dosage Feed 1 – 2 times a day, as m<br>can be eaten within a few m |                | Feed 1 – 2 times a day, as much as<br>can be eaten within a few minutes |  |
| Transport conditions                                               | -              | -                                                                       |  |

### Analytical components

| Crude protein | 40 % |
|---------------|------|
| Fat content   | 12 % |
| Crude fibre   | 2 %  |
| Crude ash     | 8 %  |

### III Composition

| wheat germs  |
|--------------|
| salmon meal  |
| wheat meal   |
| shrimp meal  |
| octopus meal |
| wheat gluten |
| gammarus     |
| spirulina    |
| rice meal    |
| guar gum     |
| guar gum     |