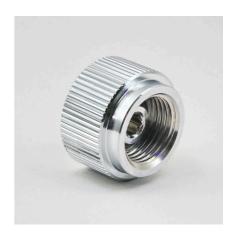

#### JBL PROFLORA Adapt u-m

Conversion adapter for the change over from disposable to refillable cylinder system

Suitable for:

- Problem-free change over from disposable to refillable cylinders
- Quick and easy installation: screw adapter onto pressure reducer, finished!
- The convertion can be reversed at any time.
- Suitable for CO2 pressure reducer JBL u001
- Package contents: adapter for change over from a disposable to a refillable cylinder system, Pro Flora um

# JBL PROFLORA Adapt u-m Spare parts

JBL ProFlora "m" O-ring

JBL ProFlora "u" O-ring seal

Country: Malaysia

Language: English