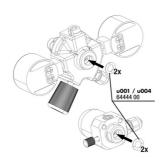

#### JBL PROFLORA Adapt u-m

Conversion adapter for the change over from disposable to refillable cylinder system

Suitable for:

- Problem-free change over from disposable to refillable cylinders
- Quick and easy installation: screw adapter onto pressure reducer, finished!
- The convertion can be reversed at any time.
- Suitable for CO2 pressure reducer JBL u001
- Package contents: adapter for change over from a disposable to a refillable cylinder system, Pro Flora um

Easy to install

By using a size 6 Allen key (not included) the adapter can be screwed into the JBL pressure reducer. The conversion can be reversed at any time.

| Further information   |   |
|-----------------------|---|
| FAQ                   | ~ |
| Blog                  | ~ |
| Press                 | ~ |
| Laboratory/calculator | × |
| Worth reading         | ~ |
| Spare parts           | ~ |
| Video                 | ~ |
| GarantiePlus          | × |
| Instructions          | ~ |
| QR code               |   |