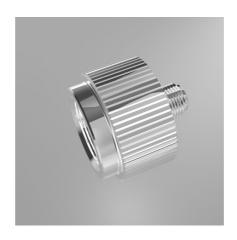

#### JBL PROFLORA Adapt u-m

Conversion adapter for the change over from disposable to refillable cylinder system

Suitable for:

- Problem-free change over from disposable to refillable cylinders
- Quick and easy installation: screw adapter onto pressure reducer, finished!
- The convertion can be reversed at any time.
- Suitable for CO2 pressure reducer JBL u001
- Package contents: adapter for change over from a disposable to a refillable cylinder system, Pro Flora um

# JBL PROFLORA Adapt u-m Spare parts

JBL ProFlora "m" O-ring

JBL ProFlora "u" O-ring seal

Country: Malaysia

Language: English