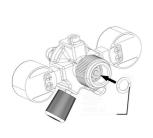

Easy to install

By using a size 6 Allen key (not included) the adapter can be screwed into the JBL pressure reducer. The conversion can be reversed at any time.

| Further information   |   |
|-----------------------|---|
| FAQ                   | ~ |
| Blog                  | ~ |
| Press                 | ~ |
| Laboratory/calculator | × |
| Worth reading         | ~ |
| Spare parts           | ~ |
| Video                 | ~ |
| GarantiePlus          | × |
| Instructions          | ~ |
| QR code               |   |