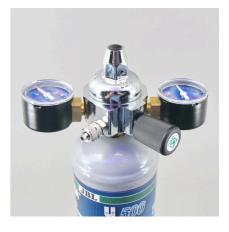

### Easy to install:

Screw the fitting onto the disposable CO2 cylinder. Connect the pressure reducer with a hose to the diffuser in the aquarium. Adjust the CO2 bubble count with the fine needle valve. The two pressure gauges indicate the cylinder and the working pressure.

### Hazard-free use:

The pressure reducer is equipped with an excess pressure safety valve. This ensures a safe release if the working pressure is set too high, without damaging the fitting. The diaphragm control of the pressure reducer ensures absolute reliability. Tip: With the purchase of the adapter JBL ProFlora Adapt u-m the fitting can be converted to a refillable cylinder system.

Function of the pressure reducer: To reduce the pressure from the pressurised gas cylinder, a pressure reducer is screwed on (JBL PROFLORA u001 or m001). It reduces the 50-60 bar cylinder pressure to a working pressure of approx. 1.5 bar. This 1.5 bar is then dosed so precisely by a small hand wheel (fine needle valve) that individual CO2 bubbles are visible and countable in the connected bubble counter. On some pressure reducers the cylinder pressure and the working pressure are displayed on manometers. Strictly speaking, these displays are not absolutely necessary because the cylinder pressure does not slowly drop as with diving cylinders with compressed air and one would thus be warned when the cylinder is running low. Instead, the pressure stays at its maximum pressure and then drops to zero in no time. So unfortunately there is no slow decrease of the cylinder filling pressure. The working pressure would only be important if it had to be adjusted. But this is normally not necessary. But somehow, most people feel better if the two pressure gauges provide them with pressure indications.