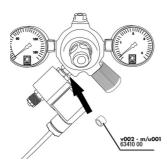

# JBL PROFLORA u001

Pressure reducer

Suitable for: <

- Safe and exact CO2 dosing for aquariums: precision pressure reducer for disposable CO2 cylinders. Cylinder pressure regulation from 60 to 1.5 bar
- Easy to use: screw fitting onto the disposable cylinder (thread M10x1). Connect the pressure reducer with hose to the diffuser in the aquarium. Adjust CO2 bubble count at fine needle valve
- Fine needle valve: exact adjustment of bubble count, preadjusted working pressure: 1.5 bar (readjustment possible), 2 pressure gauges: working and cylinder pressure, connection thread: M 10 x 1
- Safe to use: excess pressure safety valve, highest reliability: diaphragm controlled pressure reducer
- Package contents: pressure reducer for disposable CO2 bottles, ProFlora u001

### Easy to install:

Screw the fitting onto the disposable CO2 cylinder. Connect the pressure reducer with a hose to the diffuser in the aquarium. Adjust the CO2 bubble count with the fine needle valve. The two pressure gauges indicate the cylinder and the working pressure.

### Hazard-free use:

The pressure reducer is equipped with an excess pressure safety valve. This ensures a safe release if the working pressure is set too high, without damaging the fitting. The diaphragm control of the pressure reducer ensures absolute reliability. Tip: With the purchase of the adapter JBL ProFlora Adapt u-m the fitting can be converted to a refillable cylinder system.

Function of the pressure reducer: To reduce the pressure from the pressurised gas cylinder, a pressure reducer is screwed on (JBL PROFLORA u001 or m001). It reduces the 50-60 bar cylinder pressure to a working pressure of approx. 1.5 bar. This 1.5 bar is then dosed so precisely by a small hand wheel (fine needle valve) that individual CO2 bubbles are visible and countable in the connected bubble counter. On some pressure reducers the cylinder pressure and the working pressure are displayed on manometers. Strictly speaking, these displays are not absolutely necessary because the cylinder pressure does not slowly drop as with diving cylinders with compressed air and one would thus be warned when the cylinder is running low. Instead, the pressure stays at its maximum pressure and then drops to zero in no time. So unfortunately there is no slow decrease of the cylinder filling pressure. The working pressure would only be important if it had to be adjusted. But this is normally not necessary. But somehow, most people feel better if the two pressure gauges provide them with pressure indications.