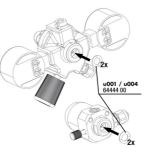

# JBL PROFLORA u001

Pressure reducer

Suitable for: <

- Safe and exact CO2 dosing for aquariums: precision pressure reducer for disposable CO2 cylinders. Cylinder pressure regulation from 60 to 1.5 bar
- Easy to use: screw fitting onto the disposable cylinder (thread M10x1). Connect the pressure reducer with hose to the diffuser in the aquarium. Adjust CO2 bubble count at fine needle valve
- Fine needle valve: exact adjustment of bubble count, preadjusted working pressure: 1.5 bar (readjustment possible), 2 pressure gauges: working and cylinder pressure, connection thread: M 10 x 1
- Safe to use: excess pressure safety valve, highest reliability: diaphragm controlled pressure reducer
- Package contents: pressure reducer for disposable CO2 bottles, ProFlora u001

### Easy to install:

Screw the fitting onto the disposable CO2 cylinder. Connect the pressure reducer with a hose to the diffuser in the aquarium. Adjust the CO2 bubble count with the fine needle valve. The two pressure gauges indicate the cylinder and the working pressure.

### Hazard-free use:

The pressure reducer is equipped with an excess pressure safety valve. This ensures a safe release if the working pressure is set too high, without damaging the fitting. The diaphragm control of the pressure reducer ensures absolute reliability. Tip: With the purchase of the adapter JBL ProFlora Adapt u-m the fitting can be converted to a refillable cylinder system.