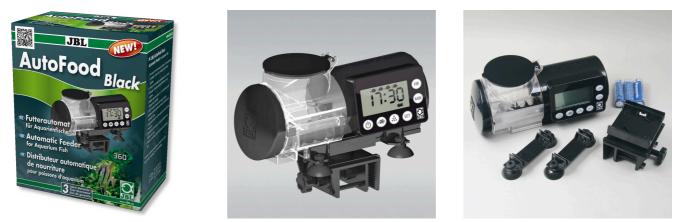

## JBL AutoFood BLACK

Black automatic feeder for aquarium fish

Suitable for: <

- Practical automatic feeder: automatic feeding for aquarium fish For all granulates from 1.0 to 3.0 mm
- Easy to set: up to 4 feeds per day with individual food quantities. Holds up to 125 ml and can be extended to 375 ml by screwing on a 250 ml food tin
- On/Off switch for manual operation, easy adjustment of feeding times and quantity
- Air connection to keep the food dry, universal mounting by suction cups or mounting clamps (can rotate 360° on the mount)
- Package contents: automatic feeder for aquarium fish with mounts and 3 x 1.5 V AA batteries

## JBL AutoFood BLACK

Product information

Automatic Feeding JBL's practical automatic feeder enables the automatic feeding of aquarium fish. The automatic device is suitable for all granulates up to 3 mm.

Feeds up to 4 times a day AutoFood can be set for up to 4 feeds a day. The device has an On/Off switch for the manual operation. The feeding times and the quantity can easily be set on the display. AutoFood has an air connection to keep the food dry.

Easy to mount

The automatic device can be attached by suction cups or a stable clamp mounting. The mount can be rotated by 360 degrees.

| Further information   |   |
|-----------------------|---|
| FAQ                   | ~ |
| Blog                  | ~ |
| Press                 | ~ |
| Laboratory/calculator | × |
| Worth reading         | ~ |
| Spare parts           | ~ |
| Video                 | ~ |
| GarantiePlus          | × |
| Instructions          | ~ |
| QR code               |   |