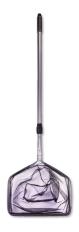

### JBL Pond Net, long

Pond net with 190 cm telescopic handle

Suitable for:

- Catching pond fish gently: robust net with aluminium handle
- Telescopic handle expandable to 190 cm, with handle reinforcement
- To make catching fish easier: stable net fabric, particularly durable netting, reinforced handle for daily
- Available with fine-meshed white or coarse meshed black net
- Contents: 1 JBL pond net with telescopic handle, 190 cm length, 35 x 30 cm

## JBL Pond Net, long