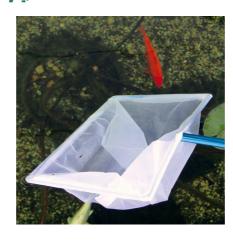

# Product information

TO MAKE CATCHING FISH EASIER With the JBL fish net you can catch the fish without causing stress or injury. The pond catch net has a telescopic aluminium handle and a robust net. Is also often used for removing leaves from the pond