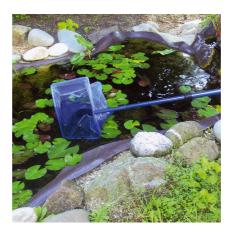

### JBL Pond Net, short

Pond net with 90 cm telescopic handle

Suitable for:

- Catching pond fish gently: robust net with aluminium handle
- Telescopic handle expandable to 90 cm, with handle reinforcement
- To make catching fish easier: stable net fabric, particularly durable netting, reinforced handle for daily
- Available with fine-meshed white or coarse meshed black net
- Contents: 1 JBL pond net with telescopic handle, 90 cm length, 30.5 x 20.5 cm

## Product information

TO MAKE CATCHING FISH EASIER With the JBL fish net you can catch the fish without causing stress or injury. The pond catch net has a telescopic aluminium handle and a robust net. Is also often used for removing leaves from the pond