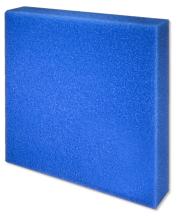

Coarse foam for filters to combat all kinds of water cloudiness

- Quick elimination of cloudiness in freshwater and saltwater aquariums and in ponds: reusable foam for the use in filter
- Easy to use: cut the foam to the size you need (suitable for all filters). Layer as filter stage for pre- and long-term filtering
- Crystal-clear water: filters off floating algae and all kinds of clouding. Provides very large surface for the settlement of cleansing bacteria
- No release of harmful substances water neutral fine foam with 10 ppi pore size
- Contents: 1 washable foam filter mat for aquariums (50x50 cm) for all types of filter; available in 2.5 cm, 5 cm and 10 cm thickness

# Product details

| Article data             |                                          |                                           |                                         |
|--------------------------|------------------------------------------|-------------------------------------------|-----------------------------------------|
| Product name             | JBL Filter Foam blue coarse 50x50x2.5 cm | JBL Filter Foam blue coarse<br>50x50x5 cm | JBL Filter Foam blue coarse 50x50x10 cm |
| Art. No.                 | 6256500                                  | 6256000                                   | 6256600                                 |
| EAN number               | 4014162625656                            | 4014162286956                             | 4014162625663                           |
| EAN as barcode           |                                          |                                           |                                         |
| Height                   | 2,5 cm                                   | 5 cm                                      | 10 cm                                   |
| Size                     | 50x50 cm                                 | 50x50 cm                                  | 50x50 cm                                |
| Expiry months            | -                                        | -                                         | -                                       |
| RRP incl. VAT            | 12,54 €                                  | 26,13 €                                   | 43,04 €                                 |
| Base price               | -                                        | -                                         | -                                       |
| Nominal filling quantity | -                                        | -                                         | -                                       |
| Base quantity            | 1                                        | 1                                         | 1                                       |
| Gross weight             | 151 g                                    | 308 g                                     | 563 g                                   |
| Net weight               | 149 g                                    | 306 g                                     | 561 g                                   |
| Weight change            | 1000                                     | 1000                                      | 1000                                    |