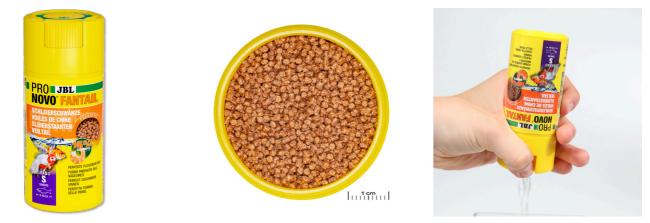

Granulated staple food for 3-10 cm goldfish breeds

Suitable for: ≪

- Prebiotic & sinking food for goldfish breeds: dedicated dietary fibres in the food supply the beneficial intestinal bacteria with food for a healthy digestion
- Natural raw ingredients without artificial additives for a natural diet and healthy veiltails. Developed together with top Asian breeders
- Very high acceptance amongst goldfish breeds thanks to high-quality raw ingredients such as salmon, shrimps, spirulina and spinach
- With the very high-quality natural astaxanthin from krill and spirulina, which ensures perfect colour formation in goldfish breeds
- Package contents: original sealed, air- and light-tight, recyclable tin with click dosing lid as feeding aid

# JBL PRONOVO FANTAIL GRANO S

#### Product information

Goldfish - the most popular ornamental fish of all! About 1000 years ago, the beautiful colours were bred out of crucian carps (cold-water fish) in China and the goldfish was created, complete with its own scientific name (Carassius auratus). In Japan, the shubunkin form was cultivated around 1900. Goldfish and related breeding forms such as veiltails, shubunkins, comets, orandas, lionheads, red cap goldfish and others have no stomach and are omnivores that can develop a healthy appetite for aquatic plants. Unlike the common goldfish, the bred forms are often more or less restricted in the way they swim. As a result, their food intake is somewhat slower. In the JBL PRONOVO RED INSECT goldfish food forms an ideal supplement to the JBL PRONOVO FANTAIL and contains a high proportion of vegetable ingredients which reduce their hunger for aquatic plants. Insects and insect larvae form an important part of the diet alongside plants. This was also accommodated in the JBL PRONOVO food by adding black soldier fly larvae.

| Features             |                                                                         |
|----------------------|-------------------------------------------------------------------------|
| Material             | You will find details of the materials used under Details & Composition |
| Food type            | granulates                                                              |
| Colour               | brown                                                                   |
| Dosage               | Feed 1 – 2 times a day, as much as can be eaten within a few minutes    |
| Transport conditions | -                                                                       |

## JBL PRONOVO FANTAIL GRANO S

| Food type        | granulates                                                           |
|------------------|----------------------------------------------------------------------|
| Sub product type | complete food for ornamental fish                                    |
| Dosing           | Feed 1 – 2 times a day, as much as can be eaten within a few minutes |