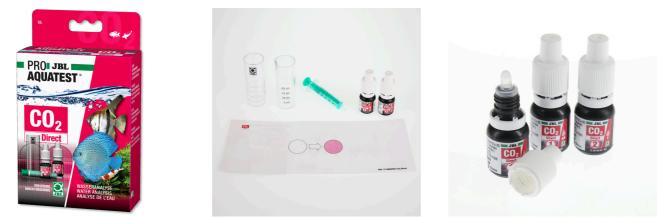

Quick test to determine the carbon dioxide content

Suitable for: 🔍

- Simple and reliable monitoring of the aquarium water values. Determines the optimal carbon dioxide content for freshwater aquariums
- Procedure: fill plastic cuvette with sample water, add reagent drop by drop until pink colour remains stable. Number of drops x 2 = CO2 content in mg/l
- To use during periods of poor or no plant growth and fish mortality: once a week
- You will find detailed information and troubleshooting tips about water analysis on the JBL website in Essentials/Aquarium
- Package contents: 1 CO2 quick test incl. 2 reagents, plastic cuvette and colour chart. Reagent refill separately available