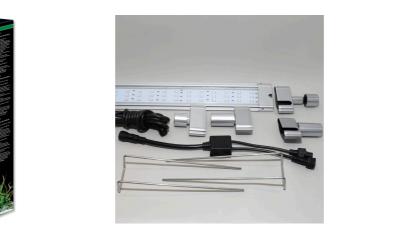

## JBL LED SOLAR EFFECT

LED effect light as supplement to JBL LED SOLAR NATUR

Suitable for: 🗮

- Special light with RGB LEDs to create colour effects, ideal as replacement for the second coloured fluorescent tube (T5 or T8)
- Just connect to the enclosed cable switch of the existing JBL LED SOLAR NATUR and adjust using its remote control.
- Enables more dramatic simulations of sunrise and sunset colours, as well as weather situations, such as lightning storms or rainy season.
- The integrated RGB LEDs can create red, green and blue, and all mixed colours, using the JBL LED SOLAR NATUR remote control. Dimmable in 7 steps. Further effects can be achieved using the JBL LED SOLAR CONTROL app on a mobile phone
- Contains: LED effect light, waterproof (IP67), cable switch, holding brackets for top assembly and end caps for the installation in tube sockets (T5 & T8). Guarantee: 2 years (+2 years upon registration of the product)

## Product information

If you want to ADD special light effects to your already existing light, such as coloured light, red sunrise and sunset, blue deep water or lightning storms, you'll need a second light, the so-called JBL SOLAR EFFECT. You can connect this LED light to your main light (JBL LED SOLAR NATUR) with the cable switch supplied. With the remote control unit delivered with the JBL LED SOLAR NATUR, you can now activate the individual colour channels (Red/Green/Blue). To adjust the effects (biotopes, lightning storms, clouds, rain etc.) you'll need a special control unit (JBL LED SOLAR CONTROL), which you can then operate precisely and easily with your mobile phone.

It contains one light in your selected length with a 2.5 m cable. This light does not need its own power supply or infrared receiver. You simply connect it to your JBL LED SOLAR NATUR with the cable switch supplied.