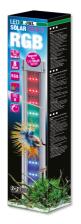

## JBL LED SOLAR EFFECT

LED effect light as supplement to JBL LED SOLAR NATUR

Suitable for: 🗮

- Special light with RGB LEDs to create colour effects, ideal as replacement for the second coloured fluorescent tube (T5 or T8)
- Just connect to the enclosed cable switch of the existing JBL LED SOLAR NATUR and adjust using its remote control.
- Enables more dramatic simulations of sunrise and sunset colours, as well as weather situations, such as lightning storms or rainy season.
- The integrated RGB LEDs can create red, green and blue, and all mixed colours, using the JBL LED SOLAR NATUR remote control. Dimmable in 7 steps. Further effects can be achieved using the JBL LED SOLAR CONTROL app on a mobile phone
- Contains: LED effect light, waterproof (IP67), cable switch, holding brackets for top assembly and end caps for the installation in tube sockets (T5 & T8). Guarantee: 2 years (+2 years upon registration of the product)

## Product information

If you want to ADD special light effects to your already existing light, such as coloured light, red sunrise and sunset, blue deep water or lightning storms, you'll need a second light, the so-called JBL SOLAR EFFECT. You can connect this LED light to your main light (JBL LED SOLAR NATUR) with the cable switch supplied. With the remote control unit delivered with the JBL LED SOLAR NATUR, you can now activate the individual colour channels (Red/Green/Blue). To adjust the effects (biotopes, lightning storms, clouds, rain etc.) you'll need a special control unit (JBL LED SOLAR CONTROL), which you can then operate precisely and easily with your mobile phone.