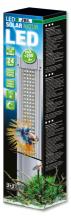

High-performance LED light for freshwater aquariums

Suitable for:

- Maximum light efficiency for beautiful aquatic plants: extremely high photosynthetically active radiation (PAR) of more than 220 µM/s/m2
- Plug & play: clip light in tube holder or set it up, connect cable, switch on or dim via remote control and select one of 3 light colours
- Evenly distributed warm white and cool white LEDs for a biotope-compatible light climate, 2 channels with 3 preset light colours: 2700 K (warm white), 4500 K (daylight white), 6400 K (cool white)
- You can extend the features by using your smartphone to include preset biotope-compatible or individual light controls and the JBL LED SOLAR EFFECT RGB light for special colour effects
- Contains: water-protected light (IP67), remote control, driver (receiver), power supply unit, con. cable, holding brackets for top assembly & end caps f. installation in tube sockets (T5&T8). Guarantee: 2 years (+2 years upon registration of product)

The special features of the new JBL LED SOLAR lights:

The JBL LED SOLAR lights are suitable as replacements for ALL fluorescent tube lengths. Along with the light itself, the standard JBL SOLAR NATUR includes a remote control unit for simple and professional operation. The IR remote control means several JBL LED SOLAR systems can be operated simultaneously, as the frequency of the IR receivers is identical. If you don't want this, simply move the receivers further away from each other. Then you'll be able to operate each LED unit individually with the same remote control.

# Product details

| Article data             |                                     |                                        |
|--------------------------|-------------------------------------|----------------------------------------|
| Product name             | JBL LED SOLAR NATUR 24 W, 549/590mm | JBL LED SOLAR NATUR 44 W,<br>849/895mm |
| Art. No.                 | 6190300                             | 6190500                                |
| EAN number               | 4014162619037                       | 4014162619051                          |
| EAN as barcode           |                                     |                                        |
| Performance              | 24 W                                | 44 W                                   |
| Length                   | 549 mm                              | 849 mm                                 |
| Expiry months            | -                                   | -                                      |
| RRP incl. VAT            | 156,54 €                            | 216,54€                                |
| Base price               | -                                   | -                                      |
| Nominal filling quantity | -                                   | -                                      |
| Base quantity            | 1                                   | 1                                      |
| Gross weight             | 1505 g                              | 1954 g                                 |
| Net weight               | 1289 g                              | 1637 g                                 |
| Weight change            | -                                   | -                                      |