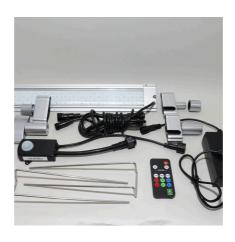

High-performance LED light for freshwater aquariums

Suitable for:

- Maximum light efficiency for beautiful aquatic plants: extremely high photosynthetically active radiation (PAR) of more than 220 µM/s/m2
- Plug & play: clip light in tube holder or set it up, connect cable, switch on or dim via remote control and select one of 3 light colours
- Evenly distributed warm white and cool white LEDs for a biotope-compatible light climate, 2 channels with 3 preset light colours: 2700 K (warm white), 4500 K (daylight white), 6400 K (cool white)
- You can extend the features by using your smartphone to include preset biotope-compatible or individual light controls and the JBL LED SOLAR EFFECT RGB light for special colour effects
- Contains: water-protected light (IP67), remote control, driver (receiver), power supply unit, con. cable, holding brackets for top assembly & end caps f. installation in tube sockets (T5&T8). Guarantee: 2 years (+2 years upon registration of product)

Date: 31.12.2023 Produced by:

JBL adapter UK for all flat-pin plugs

JBL LED SOLAR CONTROL Control unit for JBL LED SOLAR lights

JBL LED SOLAR Hanging Rope hanging fixture for JBL LED SOLAR lights

JBL LED SOLAR end cap set

JBL LED SOLAR Holding Bracket Set

JBL LED SOLAR Driver

JBL LED SOLAR connection cable

JBL LED SOLAR Y- Cable Switch

JBL LED SOLAR IR sensor universal

JBL LED SOLAR IR remote control

The special features of the new JBL LED SOLAR lights:

The JBL LED SOLAR lights are suitable as replacements for ALL fluorescent tube lengths. Along with the light itself, the standard JBL SOLAR NATUR includes a remote control unit for simple and professional operation. The IR remote control means several JBL LED SOLAR systems can be operated simultaneously, as the frequency of the IR receivers is identical. If you don't want this, simply move the receivers further away from each other. Then you'll be able to operate each LED unit individually with the same remote control.