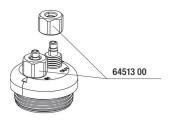

Special water backflow stop for aquarium accessories
- Accessory for CO2 systems, pH control devices and solenoid valves
- Easy to install: integrate the backflow stop between diffuser and CO2 system with the arrow in the direction to the aquarium
- For CO2 hoses with Ø 4/6 mm
- Package contents: water backflow stop for CO2 systems, ProFlora SafeStop



You may also be interested in

You can find a complete overview here: https://www.jbl.de/qr/64468





JBL PROFLORA Direct High performance direct diffuser for CO2



JBL PROFLORA Taifun CO2 high-performance diffuser



JBL PROFLORA Taifun P Mini CO2 diffuser for nano freshwater aquariums











**JBL PROFLORA T3**Special hose for CO2 systems in aquariums



Country: Malawi

Language: English





# JBL PROFLORA SafeStop Spare parts





JBL Cap Nut Air/CO<sub>2</sub> hose









#### Product information

Nutrition for aquarium plants Plants provide the aquarium with vital oxygen for the aquarium dwellers, prevent algae growth, remove pollutants, provide hiding places and reduce pathogens. Plant fertiliser systems supply the plants with the main nutrient CO2 through the water. This way the plants can absorb all the required nutrients they need over the leaves.

The special water backflow stop ensures best protection for CO2 systems, pH controllers and solenoid valves. The installation in carried out by integrating the check valve with the arrow in direction to the aquarium (between diffuser and CO2 system).

| Further information   |          |
|-----------------------|----------|
| FAQ                   | ~        |
|