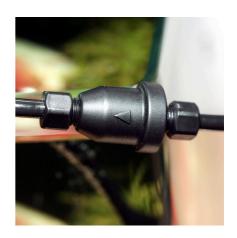

Water backflow stop for CO2 systems

- Special water backflow stop for aquarium accessories
- Accessory for CO2 systems, pH control devices and solenoid valves
- Easy to install: integrate the backflow stop between diffuser and CO2 system with the arrow in the direction to the aquarium
- For CO2 hoses with Ø 4/6 mm
- Package contents: water backflow stop for CO2 systems, ProFlora SafeStop

The special water backflow stop ensures best protection for CO2 systems, pH controllers and solenoid valves. The installation in carried out by integrating the check valve with the arrow in direction to the aquarium (between diffuser and CO2 system).