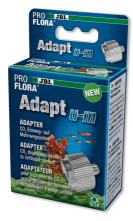

### JBL PROFLORA Adapt u-m

Conversion adapter for the change over from disposable to refillable cylinder system

Suitable for:

- Problem-free change over from disposable to refillable cylinders
- Quick and easy installation: screw adapter onto pressure reducer, finished!
- The convertion can be reversed at any time.
- Suitable for CO2 pressure reducer JBL u001
- Package contents: adapter for change over from a disposable to a refillable cylinder system, Pro Flora um

Easy to install

By using a size 6 Allen key (not included) the adapter can be screwed into the JBL pressure reducer. The conversion can be reversed at any time.

| Further information   |   |
|-----------------------|---|
| FAQ                   | ~ |
| Blog                  | ~ |
| Press                 | ~ |
| Laboratory/calculator | × |
| Worth reading         | ~ |
| Spare parts           | ~ |
| Video                 | ~ |
| GarantiePlus          | × |
| Instructions          | ~ |
| QR code               |   |