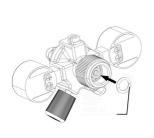

Easy to install

By using a size 6 Allen key (not included) the adapter can be screwed into the JBL pressure reducer. The conversion can be reversed at any time.

| Further information   |   |
|-----------------------|---|
| FAQ                   | ~ |
| Blog                  | ~ |
| Press                 | ~ |
| Laboratory/calculator | × |
| Worth reading         | ~ |
| Spare parts           | ~ |
| Video                 | ~ |
| GarantiePlus          | × |
| Instructions          | ~ |
| QR code               |   |