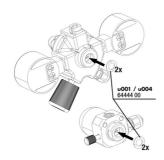

# JBL PROFLORA Adapt u-m Spare parts

JBL ProFlora "m" O-ring

JBL ProFlora "u" O-ring seal

Easy to install

By using a size 6 Allen key (not included) the adapter can be screwed into the JBL pressure reducer. The conversion can be reversed at any time.

| Further information   |   |
|-----------------------|---|
| FAQ                   | ~ |
| Blog                  | ~ |
| Press                 | ~ |
| Laboratory/calculator | × |
| Worth reading         | ~ |
| Spare parts           | ~ |
| Video                 | ~ |
| GarantiePlus          | × |
| Instructions          | ~ |
| QR code               |   |