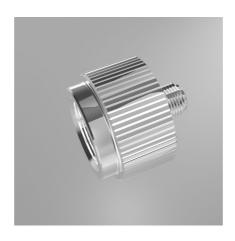

### JBL PROFLORA Adapt u-m

Conversion adapter for the change over from disposable to refillable cylinder system

Suitable for:

- Problem-free change over from disposable to refillable cylinders
- Quick and easy installation: screw adapter onto pressure reducer, finished!
- The convertion can be reversed at any time.
- Suitable for CO2 pressure reducer JBL u001
- Package contents: adapter for change over from a disposable to a refillable cylinder system, Pro Flora um

Easy to install

By using a size 6 Allen key (not included) the adapter can be screwed into the JBL pressure reducer. The conversion can be reversed at any time.

| Further information   |   |
|-----------------------|---|
| FAQ                   | ~ |
| Blog                  | ~ |
| Press                 | ~ |
| Laboratory/calculator | × |
| Worth reading         | ~ |
| Spare parts           | ~ |
| Video                 | ~ |
| GarantiePlus          | × |
| Instructions          | ~ |
| QR code               |   |