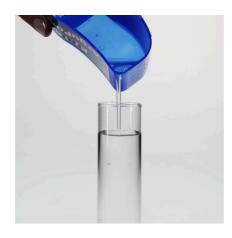

### Correct use of remedies

Use only in water temperatures over 18 °C. Remove activated carbon from the filter and switch off UVC devices, ozone units, copper and hydrochloric acid dosage devices. Shake bottle thoroughly for one minute. Mix the required quantity with pond water in a watering can and distribute it evenly over the pond. To be added in the morning while observing the animals throughout. Remains in the pond: 1 week.

Dosage

40 ml per 800 l pond water.

| Further information   |   |
|-----------------------|---|
| FAQ                   | ~ |
| Blog                  | ~ |
| Press                 | ~ |
| Laboratory/calculator | × |
| Worth reading         | ~ |
| Spare parts           | × |
| Video                 | ~ |
| GarantiePlus          | × |
| Instructions          | ~ |
| QR code               |   |