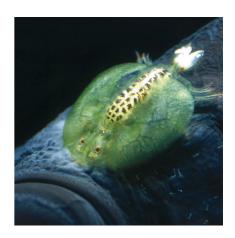

## JBL ArguPond Plus

Remedy against carp lice and anchor worms

- Rapid and reliable treatment: remedy for carp lice and anchor worms, gill maggots and other parasitic crustaceans
- Easy to use: determine the required quantity, mix it with pond water in a watering can, pour it evenly over the pond
- Only use in water temperatures over 18 °C.
- JBL Online Hospital: enables you to identify fish diseases
- Contents: remedy ArguPond Plus. Dosage: 40 ml per 800 l pond water

## Product information

Healthy fish – healthy pond Fish have feelings too – not only humans! Transport often triggers stress in fish. Bad water values can be the reason for bacteria, fungi and parasites. Remedies actively combat the pathogens and lower the risk of infection. They reduce stress hormones, protect the mucous membranes, disinfect injuries and kill off bacteria, fungi and parasites.