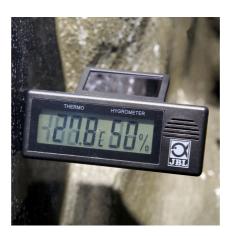

### Terra Control Solar

The Terra Control Solar, a digital thermometer and hygrometer, ensures a convenient checking of temperature and relative humidity in the terrarium. The power is supplied by a solar cell. A buffer battery ensures the display is visible after the light is switched off.

### Convenient to mount

Terra Control Solar can easily be fixed with a double sided adhesive tape at the desired place. The mounting plate can be fixed on the left or right side of the thermometer/hygrometer, as required. Tip: because warm air rises, the use of 2 devices is recommended; one device at the bottom and the other one in the upper area.

Large temperature and humidity measuring range Temperature range: -30 to +50 °C. Humidity range: 20 to 99 % relative humidity – HIGH PRECISION – From 0 to + 30 °C: +/- 1 °C Other temperature range: +/- 3 ° humidity: +/- 5 %