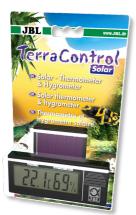

Solar-powered thermometer + hygrometer for terrariums

Suitable for:

- Swivelling, digital thermometer and hygrometer for checking temperature and relative humidity conveniently in terrariums, power supplied by solar cell and buffer battery
- Large temperature and humidity measuring range: -30 to +50 °C, humidity range: 20 to 99 % relative humidity

### Terra Control Solar

The Terra Control Solar, a digital thermometer and hygrometer, ensures a convenient checking of temperature and relative humidity in the terrarium. The power is supplied by a solar cell. A buffer battery ensures the display is visible after the light is switched off.

## JBL TerraControl Solar Product details

| Article data             |                        |
|--------------------------|------------------------|
| Product name             | JBL TerraControl Solar |
| Art. No.                 | 7116400                |
| EAN number               | 4014162711649          |
| EAN as barcode           |                        |
| Length                   | 95 mm                  |
| Height                   | 65 mm                  |
| Expiry months            | -                      |
| RRP incl. VAT            | -                      |
| Base price               | -                      |
| Nominal filling quantity | -                      |
| Base quantity            | 1                      |
| Gross weight             | 62 g                   |
| Net weight               | 42 g                   |
| Weight change            | 1000                   |