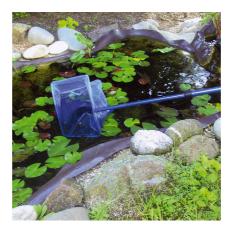

## Product information

TO MAKE CATCHING FISH EASIER With the JBL fish net you can catch the fish without causing stress or injury. The pond catch net has a telescopic aluminium handle and a robust net. Is also often used for removing leaves from the pond