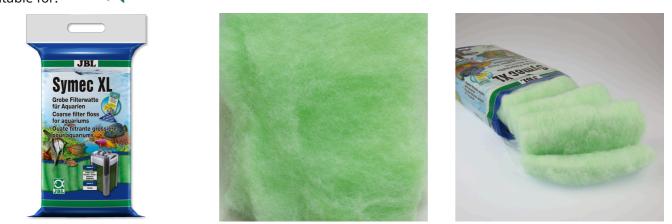

### JBL Symec XL

Coarse filter wool to remove all types of water cloudiness

Suitable for: < 🖈 🔩

- Fast removal of all types of cloudiness in freshwater and marine aquariums: coarse filter wool for aquarium filters
- Easy to use: select quantity of wool (suitable for all filters) as required. Insert as last filter stage. Removal required when water flow rate decreases.
- Crystal-clear water: filters off all types of cloudiness and particles. Although rinsing is possible we recommend exchanging it instead
- No release of pollutants and fibres fully synthetic, residue-free filter wool
- Contents: 1 pack of coarse filter wool for aquarium filters

Easy to use

Put corresponding amount of filter wool as last filter stage into the filter. Avoid gaps between the inner wall and filter.

Can be used without fear of side effects No release of pollutants into the aquarium thanks to residue-free wool.