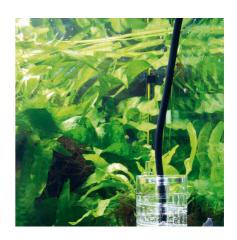

### Product information

Information on CO2-carrying hoses: Not every material is suitable for conducting CO2 gas, because many plastics are suitable for air but are permeable to CO2 gas. This is because CO2 diffuses differently to air. That's why air hoses are unsuitable for CO2 systems. The plastic used for JBL PROFLORA T3 hoses is suitable for CO2 and fits all common CO2 systems.

Install the hose connections so that they are as short as possible. The shorter the CO2-carrying hoses, the faster the whole system will react when you increase or decrease the pressure at the fine needle valve. But even with short hoses your settings will always have a delayed reaction. So don't wildly turn the fine needle valve of the pressure reducer: adjust it slightly and wait a little before the number of bubbles in the bubble counter (JBL PROFLORA COUNTSAFE) changes.

CO2 hoses also harden over time and should then be replaced. JBL offers special CO2-resistant hoses: JBL PROFLORA T3.

| Further information   |   |
|-----------------------|---|
| FAQ                   | ~ |
| Blog                  | ~ |
| Press                 | ~ |
| Laboratory/calculator | × |
| Worth reading         | ~ |
| Spare parts           | × |
| Video                 | × |
| GarantiePlus          | × |
| Instructions          | × |
| QR code               |   |