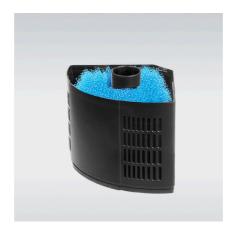

Filter module for internal filter series CristalProfi i

Suitable for:

- Spare part or extension for CristalProfi i greenline filter
- Easy to use: insert into the filter CristalProfi i. Relevant height of a module: 7 cm
- Longer service life through extension by one module. The filter becomes 7 cm higher by adding a
- Filter basket module, bio-filter sponge 25 ppi with inner pipe
- Package contents: 1 filter module for internal filter JBL Cristal Profi i greenline series (i60-i200), incl. foam & inner pipe

#### Extension:

If you still have space at the height of your aquarium or are changing to a higher aquarium, you can "extend" your JBL CristalProfi i internal filter with these modules. A single module has a height of 7 cm. The filter head has a height of 8 cm including the power control lever. A plate with a water drain valve is attached to the lowest module, making the lowest module a total of 8.2 cm high. Example: A JBL CristalProfi i internal filter with two modules (i 80) has a height of 8.2 + 7.0 + 8.0 cm = 23.2 cm.