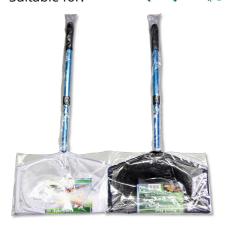

### JBL Pond Net, short

Pond net with 90 cm telescopic handle

Suitable for:

- Catching pond fish gently: robust net with aluminium handle
- Telescopic handle expandable to 90 cm, with handle reinforcement
- To make catching fish easier: stable net fabric, particularly durable netting, reinforced handle for daily
- Available with fine-meshed white or coarse meshed black net
- Contents: 1 JBL pond net with telescopic handle, 90 cm length, 30.5 x 20.5 cm

## Product information

TO MAKE CATCHING FISH EASIER With the JBL fish net you can catch the fish without causing stress or injury. The pond catch net has a telescopic aluminium handle and a robust net. Is also often used for removing leaves from the pond