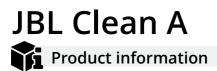

The JBL Clean A even dissolves most stubborn lime-scale on the outside of all aquarium panes.

Effortless cleaning Spray on pane and wipe it dry with a soft lint-free cloth. Repeat, if required. In case of lime deposits allow several minutes to soak in before wiping off the deposit. In case of lime scales over the water level in the aquarium spray directly on the cloth and wipe away the deposits.

## JBL Clean A

| Food type        | -                                                                                            |
|------------------|----------------------------------------------------------------------------------------------|
| Sub product type | cleaning agent                                                                               |
| Dosing           | Spray the pane to be cleaned with JBL Clean A /T and wipe it dry with a soft lint-free cloth |