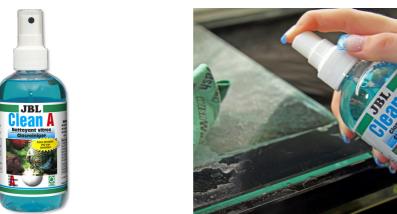

## JBL Clean A

Glass cleaner for the outside of aquarium panes

Suitable for: < 🖈 🎺 🛸

- Clean aquarium panes: powerful glass cleaner with pump spray head
- Effortless cleaning: Wet the glass pane with glass cleaner, dry it with soft lint-free cloth, if required, repeat the procedure
- Dissolves most stubborn lime-scale, cleans with the power of nature
- Safe for fish and plants
- Contents: glass cleaner for aquarium panes, CleanA

The JBL Clean A even dissolves most stubborn lime-scale on the outside of all aquarium panes.

Effortless cleaning Spray on pane and wipe it dry with a soft lint-free cloth. Repeat, if required. In case of lime deposits allow several minutes to soak in before wiping off the deposit. In case of lime scales over the water level in the aquarium spray directly on the cloth and wipe away the deposits.