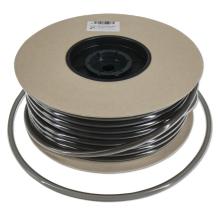

Grey-transparent hose wound on a cardboard reel

- Multi-purpose hose for air supply (4/6 mm), water changes, filtering, UV-C water clarifiers etc.
- Grey tinted to prevent algae growth inside the hose, free of heavy metals
- Data printed on hose: dimensions and EAN barcode. Resistant to ozone, salt, acids, alkalis, grease and solvents (non-polar)
- Available as an air hose or water hose in several diameters (4/6, 9/12, 12/16, 16/22 mm)
- Package contents: one environmentally friendly cardboard reel with rolled up (unkinked) hose in the colour grey-transparent

Premium quality:

The JBL air and water hoses are free of heavy metals. They are made of high-quality material and come with a card for hanging up or on an environmentally friendly cardboard reel (for retailers and breeders)

Most plastics are permeable to the gas CO2. For this reason dedicated CO2-resistant hoses are available for CO2 systems, e.g. JBL PROFLORA CO2 TAIFUN TUBE in black or transparent

Environmentally friendly: Instead of plastic spools, we now use a cardboard core which can be disposed of as 100% paper waste or reused!