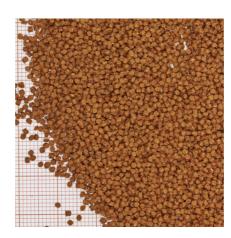

#### Pond food for all biotope fish

- Complete food with the right protein/fat ratio 4:1 in accordance with the NEO index which takes temperature, function, animal size and age into account
- With salmon, shrimps, spirulina and plant components for a nature-near nutrition for biotope fish, such as sunbleak, gudgeon, stickleback, minnow etc. (at 10-30 °C water temperature)
- Food size XS (1.5 mm) for fish from 5-15 cm
- Sinking food pearls with 34 % protein, 8 % fat, 4 % crude fibre and 12 % crude ash
- Small food pearls in resealable (air, water and lightproof) plastic tin for the preservation of quality

Date: 31.12.2023 Produced by:

Country: Malta Language: English

| Features                                                                |                                                                      |                                                                         |
|-------------------------------------------------------------------------|----------------------------------------------------------------------|-------------------------------------------------------------------------|
| You will find details of the materials used under Details & Composition |                                                                      | You will find details of the materials used under Details & Composition |
| Food type                                                               | granulates                                                           | granulates                                                              |
| Colour                                                                  | brown                                                                | brown                                                                   |
| Dosage                                                                  | Feed 1 – 2 times a day, as much as can be eaten within a few minutes | Feed 1 – 2 times a day, as much as can be eaten within a few minutes    |
| Transport conditions                                                    | -                                                                    | -                                                                       |