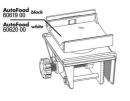

## JBL AutoFood BLACK

Black automatic feeder for aquarium fish

Suitable for: <

- Practical automatic feeder: automatic feeding for aquarium fish For all granulates from 1.0 to 3.0 mm
- Easy to set: up to 4 feeds per day with individual food quantities. Holds up to 125 ml and can be extended to 375 ml by screwing on a 250 ml food tin
- On/Off switch for manual operation, easy adjustment of feeding times and quantity
- Air connection to keep the food dry, universal mounting by suction cups or mounting clamps (can rotate 360° on the mount)
- Package contents: automatic feeder for aquarium fish with mounts and 3 x 1.5 V AA batteries

## JBL AutoFood BLACK

Product information

Automatic Feeding JBL's practical automatic feeder enables the automatic feeding of aquarium fish. The automatic device is suitable for all granulates up to 3 mm.