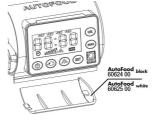

Feeds up to 4 times a day

AutoFood can be set for up to 4 feeds a day. The device has an On/Off switch for the manual operation. The feeding times and the quantity can easily be set on the display. AutoFood has an air connection to keep the food dry.

Easy to mount

The automatic device can be attached by suction cups or a stable clamp mounting. The mount can be rotated by 360 degrees.

| Further information   |   |
|-----------------------|---|
| FAQ                   | ~ |
| Blog                  | ~ |
| Press                 | ~ |
| Laboratory/calculator | × |
| Worth reading         | ~ |
| Spare parts           | ~ |
| Video                 | ~ |
| GarantiePlus          | × |
| Instructions          | ~ |
| QR code               |   |