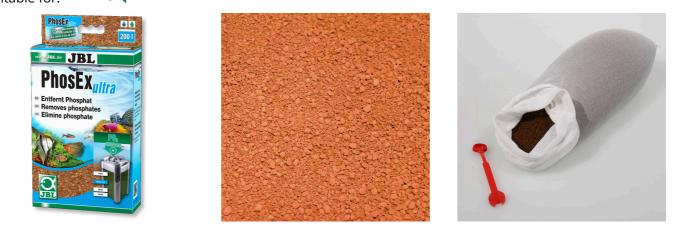

# JBL PhosEX ultra

Filter material for the removal of phosphate

\*\* Suitable for:

- Removal of phosphate from aquariums: filter material for the use in aquarium filters
- To use: fill filter material into universal bag and place it in the aquarium
- Insoluble iron compound; no release of any substances into the water
- For fresh and saltwater: 340 g for the permanent binding of 18,000 mg phosphate.
- Package contents: PhosEx ultra 340 g, incl. net bag, clip

### TECHNICAL PRODUCTS TECHNIK TECHNIQUE

| Features             |                                                   |
|----------------------|---------------------------------------------------|
| Animal size          | For all animal sizes                              |
| Animal age group     | All aquarium fish                                 |
| Volume of habitat    | 200 L                                             |
| Material             | Natural zeolite, aluminium oxide,<br>ferric oxide |
| Food type            | -                                                 |
| Colour               | red / brown                                       |
| Dosage               | 340 g per 200 l                                   |
| Transport conditions | -                                                 |