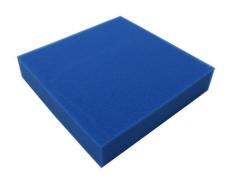

Fine foam for filters to combat all kinds of water cloudiness

Suitable for:

- Quick elimination of all kinds of cloudiness in freshwater and marine water aquariums and in pond water: reusable foam for use in the filter
- Easy to use: cut the foam to the size you need (suitable for all filters). Layer as filter stage for pre- and long-term filtering
- Crystal-clear water: filters off floating algae and cloudiness. Offers a large surface for the settling of cleansing bacteria
- No release of harmful substances water neutral fine foam with 30 ppi pore size
- Contents: 1 washable foam filter mat for aquariums (50x50 cm) for all types of filter; available in 2.5 cm, 5 cm and 10 cm thickness

# Product details

| Article data             |                                        |                                   |                                       |
|--------------------------|----------------------------------------|-----------------------------------|---------------------------------------|
| Product name             | JBL Filter Foam blue fine 50x50x2.5 cm | JBL Filter Foam blue fine 50x50x5 | JBL Filter Foam blue fine 50x50x10 cm |
| Art. No.                 | 6256200                                | 6256100                           | 6256300                               |
| EAN number               | 4014162625625                          | 4014162286963                     | 4014162625632                         |
| EAN as barcode           |                                        |                                   |                                       |
| Height                   | 2,5 cm                                 | 5 cm                              | 10 cm                                 |
| Size                     | 50x50 cm                               | 50x50 cm                          | 50x50 cm                              |
| Expiry months            | -                                      | -                                 | -                                     |
| RRP incl. VAT            | 12,48 €                                | 25,90 €                           | 42,62 €                               |
| Base price               | -                                      | -                                 | -                                     |
| Nominal filling quantity | -                                      | -                                 | -                                     |
| Base quantity            | 1                                      | 1                                 | 1                                     |
| Gross weight             | 157 g                                  | 327 g                             | 574 g                                 |
| Net weight               | 155 g                                  | 325 g                             | 572 g                                 |
| Weight change            | 1000                                   | 1000                              | 1000                                  |