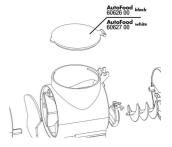

Complete suction cup set (2x) for JBL Autofood

Complete holder kit for JBL Autofood

JBL Autofood Knife for tin sealing

JBL Autofood Auger

JBL AutoFood transparent food container set

JBL AutoFood End cap

JBL AutoFood Battery compartment lid

JBL AutoFood Food Chamber Lid

Automatic feeding JBL's practical automatic feeder is designed for the automatic feeding of aquarium fish. The feeder is suitable for all granulates up to 3 mm. Flakes, tablets and sticks cannot be moved on properly in the screw conveyor.