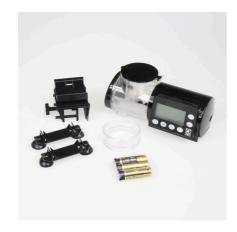

Complete suction cup set (2x) for JBL Autofood

Complete holder kit for JBL Autofood

JBL Autofood Knife for tin sealing

JBL Autofood Auger

JBL AutoFood transparent food container set

JBL AutoFood End cap

JBL AutoFood Battery compartment lid

JBL AutoFood Food Chamber Lid

Automatic feeding JBL's practical automatic feeder is designed for the automatic feeding of aquarium fish. The feeder is suitable for all granulates up to 3 mm. Flakes, tablets and sticks cannot be moved on properly in the screw conveyor.

The automatic feeder is available in white and black.

Feeds up to 4 times a day
The JBL PRONOVO AutoFood can be programmed for up to 4 feeds a day. The feeder has an on/off
switch for manual operation. The feeding times and quantity can be easily set on the display. The feeder has an air connection to keep food dry.

The feeder can be mounted by suction cups or with a sturdy clamp mount. The holder can be rotated through 360 °.

With the help of an included adapter ring, the JBL PRONOVO 250 ml tins also fit on the automatic feeder if the volume is to be increased from 125 ml to 375 ml. Otherwise the food is filled into the feeder - then the format of the tin does not matter.