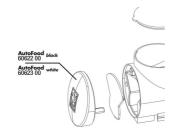

Complete suction cup set (2x) for JBL Autofood

Complete holder kit for JBL Autofood

JBL Autofood Knife for tin sealing

JBL Autofood Auger

JBL AutoFood transparent food container set

JBL AutoFood End cap

JBL AutoFood Battery compartment lid

The automatic feeder is available in white and black.

Feeds up to 4 times a day
The JBL PRONOVO AutoFood can be programmed for up to 4 feeds a day. The feeder has an on/off
switch for manual operation. The feeding times and quantity can be easily set on the display. The feeder has an air connection to keep food dry.