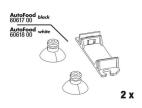

Complete suction cup set (2x) for JBL Autofood

Complete holder kit for JBL Autofood

JBL Autofood Knife for tin sealing

JBL Autofood Auger

JBL AutoFood transparent food container set

JBL AutoFood End cap

JBL AutoFood Battery compartment lid

The feeder can be mounted by suction cups or with a sturdy clamp mount. The holder can be rotated through 360 °.

With the help of an included adapter ring, the JBL PRONOVO 250 ml tins also fit on the automatic feeder if the volume is to be increased from 125 ml to 375 ml. Otherwise the food is filled into the feeder - then the format of the tin does not matter.