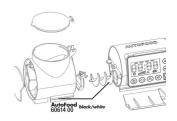

Complete suction cup set (2x) for JBL Autofood

Complete holder kit for JBL Autofood

JBL Autofood Knife for tin sealing

JBL Autofood Auger

JBL AutoFood transparent food container set

JBL AutoFood End cap

JBL AutoFood Battery compartment lid

JBL AutoFood Food Chamber Lid

Automatic feeding JBL's practical automatic feeder is designed for the automatic feeding of aquarium fish. The feeder is suitable for all granulates up to 3 mm. Flakes, tablets and sticks cannot be moved on properly in the screw conveyor.