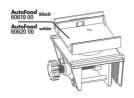

Complete suction cup set (2x) for JBL Autofood

Complete holder kit for JBL Autofood

JBL Autofood Knife for tin sealing

JBL Autofood Auger

JBL AutoFood transparent food container set

JBL AutoFood End cap

JBL AutoFood Battery compartment lid

The feeder can be mounted by suction cups or with a sturdy clamp mount. The holder can be rotated through 360 °.

With the help of an included adapter ring, the JBL PRONOVO 250 ml tins also fit on the automatic feeder if the volume is to be increased from 125 ml to 375 ml. Otherwise the food is filled into the feeder - then the format of the tin does not matter.