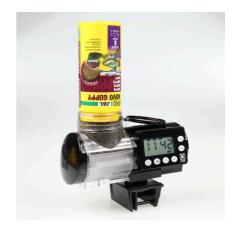

The feeder can be mounted by suction cups or with a sturdy clamp mount. The holder can be rotated through 360 °.

With the help of an included adapter ring, the JBL PRONOVO 250 ml tins also fit on the automatic feeder if the volume is to be increased from 125 ml to 375 ml. Otherwise the food is filled into the feeder - then the format of the tin does not matter.