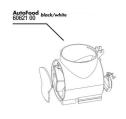

Complete suction cup set (2x) for JBL Autofood

Complete holder kit for JBL Autofood

JBL Autofood Knife for tin sealing

JBL Autofood Auger

JBL AutoFood transparent food container set

JBL AutoFood End cap

JBL AutoFood Battery compartment lid

JBL AutoFood Food Chamber Lid

Automatic feeding JBL's practical automatic feeder is designed for the automatic feeding of aquarium fish. The feeder is suitable for all granulates up to 3 mm. Flakes, tablets and sticks cannot be moved on properly in the screw conveyor.