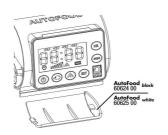

The automatic feeder is available in white and black.

Feeds up to 4 times a day
The JBL PRONOVO AutoFood can be programmed for up to 4 feeds a day. The feeder has an on/off
switch for manual operation. The feeding times and quantity can be easily set on the display. The feeder has an air connection to keep food dry.

The feeder can be mounted by suction cups or with a sturdy clamp mount. The holder can be rotated through 360 °.

With the help of an included adapter ring, the JBL PRONOVO 250 ml tins also fit on the automatic feeder if the volume is to be increased from 125 ml to 375 ml. Otherwise the food is filled into the feeder - then the format of the tin does not matter.