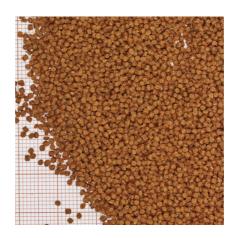

#### Pond food for all biotope fish

- Complete food with the right protein/fat ratio 4:1 in accordance with the NEO index which takes temperature, function, animal size and age into account
- With salmon, shrimps, spirulina and plant components for a nature-near nutrition for biotope fish, such as sunbleak, gudgeon, stickleback, minnow etc. (at 10-30 °C water temperature)
- Food size XS (1.5 mm) for fish from 5-15 cm
- Sinking food pearls with 34 % protein, 8 % fat, 4 % crude fibre and 12 % crude ash
- Small food pearls in resealable (air, water and lightproof) plastic tin for the preservation of quality

Date: 31.12.2023 Produced by:

| Features             |                                                                         |                                                                         |
|----------------------|-------------------------------------------------------------------------|-------------------------------------------------------------------------|
| Material             | You will find details of the materials used under Details & Composition | You will find details of the materials used under Details & Composition |
| Food type            | granulates                                                              | granulates                                                              |
| Colour               | brown                                                                   | brown                                                                   |
| Dosage               | Feed 1 – 2 times a day, as much as can be eaten within a few minutes    | Feed 1 – 2 times a day, as much as can be eaten within a few minutes    |
| Transport conditions | -                                                                       | -                                                                       |