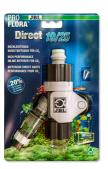

Water backflow stop for CO2 systems

- Special water backflow stop for aquarium accessories
- Accessory for CO2 systems, pH control devices and solenoid valves
- Easy to install: integrate the backflow stop between diffuser and CO2 system with the arrow in the direction to the aquarium
- For CO2 hoses with Ø 4/6 mm
- Package contents: water backflow stop for CO2 systems, ProFlora SafeStop

The special water backflow stop ensures best protection for CO2 systems, pH controllers and solenoid valves. The installation in carried out by integrating the check valve with the arrow in direction to the aquarium (between diffuser and CO2 system).