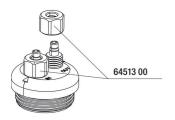

pecial water backflow stop for aquarium accessories
- Accessory for CO2 systems, pH control devices and solenoid valves
- Easy to install: integrate the backflow stop between diffuser and CO2 system with the arrow in the direction to the aquarium
- For CO2 hoses with Ø 4/6 mm
- Package contents: water backflow stop for CO2 systems, ProFlora SafeStop



You may also be interested in

You can find a complete overview here: https://www.jbl.de/qr/64468





JBL PROFLORA Direct High performance direct diffuser for CO2



JBL PROFLORA Taifun CO2 high-performance diffuser



JBL PROFLORA Taifun P Mini CO2 diffuser for nano freshwater aquariums











**JBL PROFLORA T3**Special hose for CO2 systems in aquariums



Country: Moldova

Language: English





# JBL PROFLORA SafeStop Spare parts





JBL Cap Nut Air/CO<sub>2</sub> hose



3







#### Product information

Nutrition for aquarium plants Plants provide the aquarium with vital oxygen for the aquarium dwellers, prevent algae growth, remove pollutants, provide hiding places and reduce pathogens. Plant fertiliser systems supply the plants with the main nutrient CO2 through the water. This way the plants can absorb all the required nutrients they need over the leaves.

The special water backflow stop ensures best protection for CO2 systems, pH controllers and solenoid valves. The installation in carried out by integrating the check valve with the arrow in direction to the aquarium (between diffuser and CO2 system).

| Further information   |          |
|-----------------------|----------|
| FAQ                   | <b>✓</b>